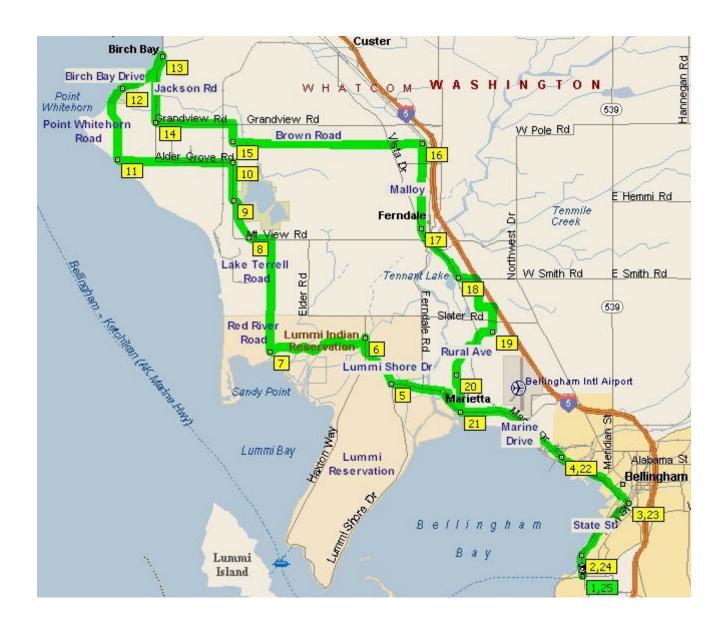

## Bellingham - Birch Bay 53 Miles

|           | Mile         |    | Instruction                                                                           | For    |
|-----------|--------------|----|---------------------------------------------------------------------------------------|--------|
| 1         | 0.0          |    | Depart <i>Fairhaven</i> parking lot in <i>South Bellingham</i>                        | 0.1 mi |
|           |              |    | across from <i>Colophon Cafe</i> going north on <b>11th Street</b> .                  |        |
|           | 0.1          | BL | Finnegan Way and continue north on 11th Street.                                       | 0.4 mi |
| 2         | 0.5          | BR | State Street (use bike trail along Boulevard Street).                                 | 1.9 mi |
| 3         | 2.4          | L  | Holly Street (continues as Eldridge Avenue).                                          | 2.2 mi |
| 4         | 4.6          | BL | Continue on <b>Marine Drive</b> .                                                     | 5.4 mi |
| 5         | 10.0         | BR | <b>Lummi Shore Drive</b> . For extra 12 miles - turn left at <b>Lummi Shore</b>       | 1.1 mi |
|           |              |    | <b>Road</b> (Haxton Way) and circle the <i>Lummi Indian Reservation</i> .             |        |
|           | 11.0         | BR | Haxton Way going north.                                                               | 0.4 mi |
| 6         | 11.4         | L  | N Red River Road.                                                                     | 2.8 mi |
| 7         | 14.2         | R  | <b>Red River Road</b> (continues as <b>Lake Terrell Road</b> ).                       | 3.0 mi |
| 8         | 17.2         | L  | Mt View Road and right on Rainbow Road.                                               | 1.7 mi |
| 9         | <b>18.9</b>  | R  | Kickerville Road.                                                                     | 1.0 mi |
| 10        | 19.9         | L  | Alder Grove Road.                                                                     | 3.0 mi |
| 11        | 22.9         | BR | Continue on <b>Point Whitehorn Road</b> .                                             | 1.6 mi |
| 12        | <b>24.5</b>  |    | Continues as <b>Birch Bay Drive</b> at <b>Birch Bay State Park</b> (Rest stop).       | 2.0 mi |
| 13        | <b>26.5</b>  | R  | <b>Morrison Drive</b> (continues south as <b>Jackson Road</b> ).                      | 1.8 mi |
| 14        | <b>28.2</b>  | L  | Grandview Road.                                                                       | 2.0 mi |
|           | 30.3         | R  | Kickerville Road.                                                                     | 0.5 mi |
| <b>15</b> | <b>30.7</b>  | L  | Brown Road.                                                                           | 5.0 mi |
| 16        | 35.7         | R  | Malloy Road (before I-5).                                                             | 2.3 mi |
| 17        | <b>38.0</b>  | BL | Vista Drive (enter <i>Ferndale</i> ), right on 3rd, left on Main - Rest stop.         | 0.7 mi |
|           | <b>38.</b> 7 |    | Continue south out of town across river on <b>Hovander Road</b> .                     | 1.0 mi |
| 18        | 39.7         | L  | Smith Road and continue on Labouty Drive (Sunset Ave).                                | 1.9 mi |
| 19        | 41.6         |    | Cross Slater Road to Rural Avenue.                                                    | 2.0 mi |
| <b>20</b> | <b>43.7</b>  | L  | Cross <b>Skagit Street</b> and continue on <b>Van Horn Lane</b> ( <b>Hoff Road</b> ). | 1.0 mi |
| 21        | <b>44.7</b>  | L  | Marine Drive.                                                                         | 3.1 mi |
| 22        | <b>47.8</b>  | R  | Eldridge Avenue and continue on Holly Street.                                         | 2.2 mi |
| 23        | 50.0         | R  | State Street (use bike trail along Boulevard Street).                                 | 1.8 mi |
| 24        | 51.8         | BL | 11th Street (Finnegan Way).                                                           | 0.5 mi |
| <b>25</b> | <b>52.3</b>  |    | Return to parking across the street from <i>Colophon Cafe</i> .                       |        |