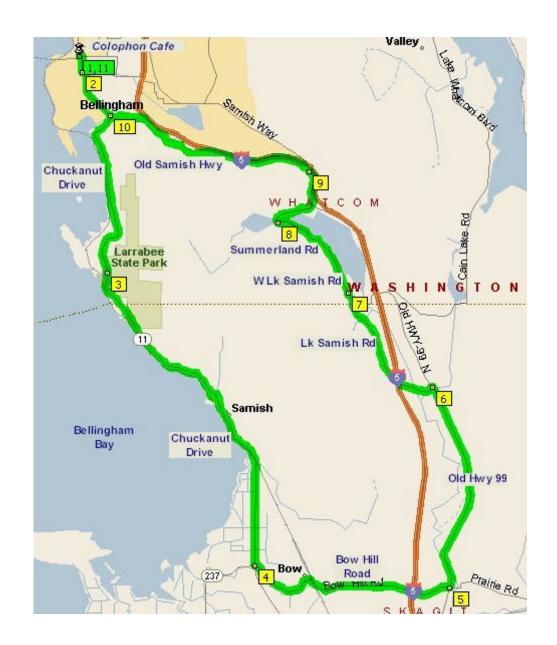

## Bellingham - Chuckanut Drive 36 Miles

|    | Mile        |               | Instruction                                                               | For           |
|----|-------------|---------------|---------------------------------------------------------------------------|---------------|
| 1  | 0.0         |               | Depart <i>Fairhaven</i> parking lot in <i>South Bellingham</i>            | 0.4 mi        |
|    |             |               | across from <i>Colophon Cafe</i> going south on <b>12th Street</b> .      |               |
| 2  | 0.4         | $\mathbf{BL}$ | Continue on <b>Chuckanut Drive</b> ( <b>SR-11</b> ).                      | <b>4.9</b> mi |
| 3  | <b>5.3</b>  |               | Larrabee State Park.                                                      | 7.9 mi        |
| 4  | 13.2        | L             | Bow Hill Road (at intersection with SR-237).                              | <b>4.6</b> mi |
| 5  | 17.8        | L             | Old HWY-99 North Road (just after crossing I-5).                          | <b>4.6</b> mi |
| 6  | 22.4        | L             | Cain Lake Road.                                                           | 0.8 mi        |
|    | 23.2        |               | Continues as <b>Lake Samish Road</b> after intersection with <b>I-5</b> . | 2.0 mi        |
| 7  | 25.2        |               | Continues as <b>W Lake Samish Drive</b> at <b>Whatcom County</b> border.  | 1.7 mi        |
|    | <b>26.9</b> | $\mathbf{BL}$ | Continue on <b>Summerland Road</b> .                                      | 0.9 mi        |
| 8  | 27.8        | R             | N Lake Samish Drive.                                                      | 1.8 mi        |
| 9  | 29.6        | $\mathbf{BL}$ | Continue along <b>I-5</b> going north on <b>Old Samish Hwy</b> .          | 4.5 mi        |
| 10 | 34.1        | $\mathbf{BR}$ | Chuckanut Drive (SR-11).                                                  | 1.3 mi        |
|    | <b>35.4</b> |               | Continue north on <b>12th Street</b> when <b>Chuckanut Drive</b> ends.    | 0.2 mi        |
|    | 35.6        | L             | Mill Avenue.                                                              |               |
| 11 | 35.6        |               | Return to parking across the street from <i>Colophon Cafe</i> .           |               |
| 11 | <b>35.6</b> |               | Return to parking across the street from <i>Colophon Cafe</i> .           |               |