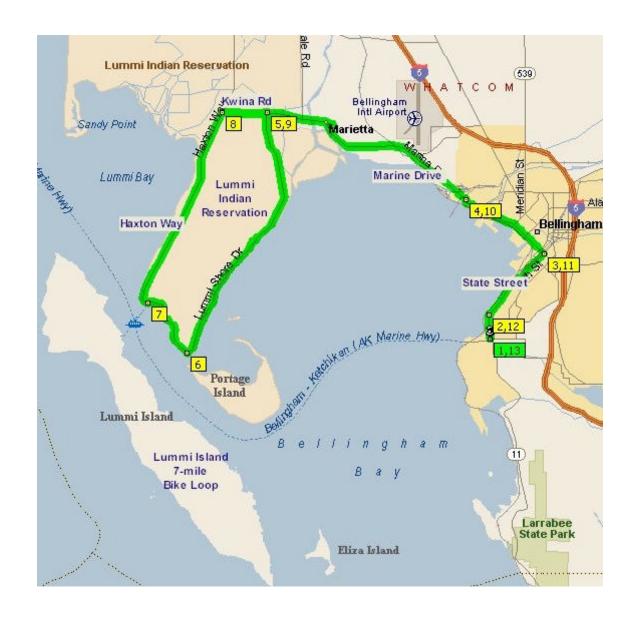

## Bellingham - Lummi Island 33 Miles plus 7 Mile Island Loop

|           | Mile        |               | Instruction                                                              | For    |
|-----------|-------------|---------------|--------------------------------------------------------------------------|--------|
| 1         | 0.0         |               | Depart <i>Fairhaven</i> parking lot in <i>South Bellingham</i>           | 0.1 mi |
|           |             |               | across from <i>Colophon Cafe</i> going north on <b>11th Street</b> .     |        |
|           | 0.1         | $\mathbf{BL}$ | Finnegan Way and continue north on 11th Street.                          | 0.4 mi |
| 2         | 0.5         | BR            | State Street (use bike trail along Boulevard Street).                    | 1.9 mi |
| 3         | 2.4         | L             | Holly Street (continues as Eldridge Avenue).                             | 2.2 mi |
| 4         | 4.6         | $\mathbf{BL}$ | Continue on Marine Drive.                                                | 5.4 mi |
| 5         | 9.9         | $\mathbf{BL}$ | Lummi Shore Road (Lummi Shore Drive).                                    | 6.1 mi |
| 6         | <b>16.0</b> | R             | <b>Lummi View Drive</b> (reverse from going south to north).             | 1.7 mi |
| 7         | 17.7        |               | Gooseberry - Lummi Island Ferry.                                         |        |
|           |             |               | Take ferry to <b>Lummi Island</b> for 7-mile north island bike loop      |        |
|           |             |               | and nice mid ride rest stop for nourishment and socializing.             |        |
|           | 17.7        | L             | Continue north on <b>Haxton Way</b> .                                    | 4.8 mi |
| 8         | 22.5        | R             | Kwina Road (Kwina Radial).                                               | 1.0 mi |
| 9         | 23.5        |               | Cross <b>Lummi Shore Drive/Road</b> to <b>Marine Drive</b> and continue. | 5.3 mi |
| 10        | 28.8        | R             | Eldridge Avenue and continue on Holly Street.                            | 2.2 mi |
| 11        | 31.0        | R             | <b>State Street</b> (use bike trail along <b>Boulevard Street</b> ).     | 1.8 mi |
| <b>12</b> | 32.8        | $\mathbf{BL}$ | 11th Street (Finnegan Way).                                              | 0.3 mi |
| 13        | 33.1        |               | Return to parking across the street from <i>Colophon Cafe</i> .          |        |