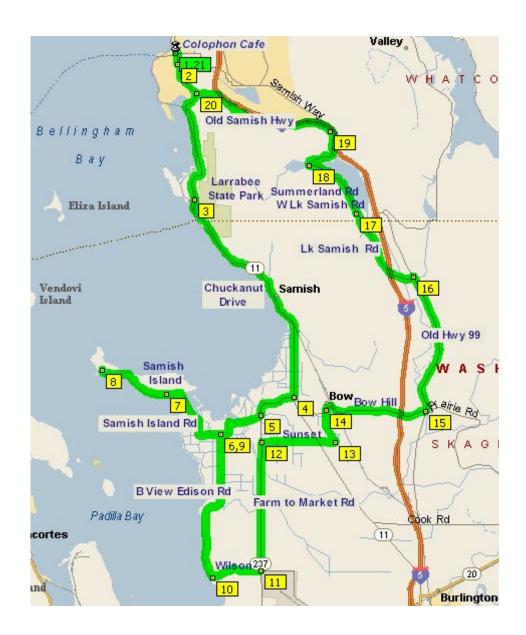

## Bellingham - Chuckanut Drive - Padilla Bay 62 Miles

|    | Mile        |               | Instruction                                                                                | For           |
|----|-------------|---------------|--------------------------------------------------------------------------------------------|---------------|
| 1  | 0.0         |               | Depart <i>Fairhaven</i> parking lot in <i>South Bellingham</i>                             | 0.4 mi        |
| _  |             |               | across from <i>Colophon Cafe</i> going south on <b>12th Street</b> .                       |               |
| 2  | 0.4         | BL            | Continue on Chuckanut Drive (SR-11).                                                       | <b>4.9</b> mi |
| 3  | <b>5.3</b>  |               | Larrabee State Park.                                                                       | 7.9 mi        |
| 4  | 13.2        | R             | W Bow Hill Road (SR-237).                                                                  | 1.4 mi        |
| 5  | <b>14.7</b> | R             | B View Edison Road (Bayview Edison Road).                                                  | 1.7 mi        |
| 6  | <b>16.3</b> |               | Continue west on <b>Samish Island Road</b> .                                               | 2.6 mi        |
| 7  | 19.0        | R             | On <i>Samish Island</i> , turn right on <b>Roney Road</b> , left on <b>Halloran Road</b> , | 2.3 mi        |
|    |             |               | then bear right on <b>Wharf Street</b> and continue to the end of peninsula.               |               |
|    | 21.3        |               | Change directions and return on <b>Samish Point Rd</b> ( <b>Samish Island Rd</b> ).        | <b>4.9 mi</b> |
| 9  | <b>26.2</b> | R             | B View Edison Road (Bayview Edison Road).                                                  | 4.9 mi        |
| 10 | 31.1        | L             | Wilson Drive (in <i>Bayview</i> ).                                                         | 0.9 mi        |
|    | <b>32.0</b> |               | Continues as <b>Josh Wilson Road</b> .                                                     | 0.7 mi        |
| 11 | 32.7        | L             | Go north on <b>Farm To Market Road</b> ( <b>SR-237</b> ).                                  | 4.0 mi        |
| 12 | <b>36.7</b> | R             | Sunset Road.                                                                               | 2.3 mi        |
| 13 | <b>39.0</b> | L             | Cross <b>Chuckanut Drive</b> and go left on <b>Worline Road</b> .                          | 1.1 mi        |
| 14 | 40.1        | BR            | Bow Hill Road.                                                                             | 3.4 mi        |
| 15 | <b>43.5</b> | L             | Old HWY-99 North Road (after crossing I-5).                                                | <b>4.6 mi</b> |
| 16 | <b>48.0</b> | L             | Cain Lake Road.                                                                            | 0.8 mi        |
|    | 48.8        |               | Continues as Lake Samish Road after intersection with I-5.                                 | 2.0 mi        |
| 17 | <b>50.8</b> |               | Continues as <b>W Lake Samish Drive</b> at Whatcom County Border.                          | 1.7 mi        |
|    | <b>52.5</b> | BR            | Continue on <b>Summerland Road</b> .                                                       | 0.9 mi        |
| 18 | <b>53.3</b> | R             | N Lake Samish Drive.                                                                       | 1.8 mi        |
| 19 | <b>55.1</b> | $\mathbf{BL}$ | Continue along <b>I-5</b> going north on <b>Old Samish Hwy</b> .                           | <b>4.5 mi</b> |
| 20 | <b>59.7</b> | BR            | Chuckanut Drive (SR-11).                                                                   | 1.3 mi        |
|    | 61.0        |               | Continue north on <b>12th Street</b> when <b>Chuckanut Drive</b> ends.                     | 0.2 mi        |
|    | 61.2        | L             | Mill Avenue.                                                                               |               |
| 21 | 61.2        |               | Return to parking across the street from <i>Colophon Cafe</i> .                            |               |