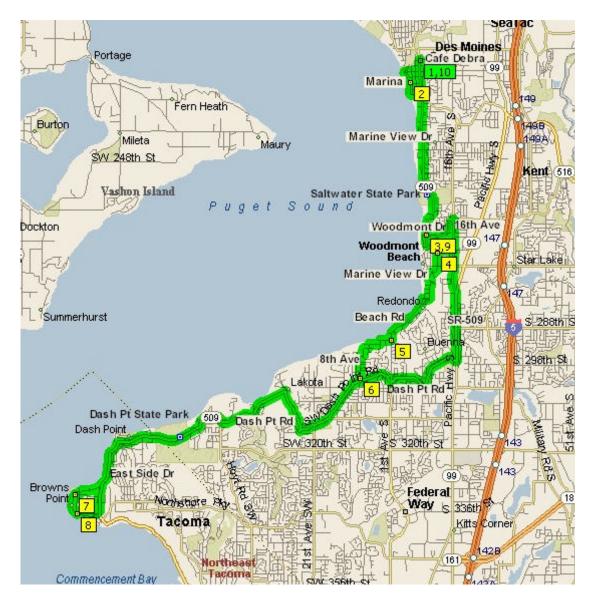

## Des Moines - Brown's Point 30 Miles

|                                                                                   | Mile        |                   | Instruction                                                                           | For    |
|-----------------------------------------------------------------------------------|-------------|-------------------|---------------------------------------------------------------------------------------|--------|
| 1                                                                                 | 0.0         |                   | Leave Cafe Debra (S 219th Street & Marine View Drive).                                |        |
|                                                                                   | 0.0         |                   | Cross Marine View Drive S (SR-509) and continue on S 219th Street.                    | 0.1 mi |
|                                                                                   | 0.1         | L                 | 7th Avenue S.                                                                         | 0.2 mi |
|                                                                                   | 0.3         | R                 | S 222nd Street, downhill into <i>Des Moines Marina Parking Lot</i> .                  | 0.4 mi |
| 2                                                                                 | 0.7         |                   | Continue through marina on <b>Dock Street</b> , then left on <b>S 227th Street</b> .  | 0.4 mi |
|                                                                                   | 1.1         | R                 | Marine View Drive S (SR-509).                                                         | 2.5 mi |
| 3                                                                                 | 3.6         | L                 | Woodmont Drive S (SR-509).                                                            | 0.6 mi |
|                                                                                   | 4.2         | R                 | <b>16th Avenue S</b> ( <b>SR-509</b> ).                                               | 0.5 mi |
| 4                                                                                 | 4.7         | R                 | S 268th Street, becomes 12th Avenue S, then Marine View Drive S.                      | 0.8 mi |
|                                                                                   | <b>5.5</b>  | BR                | <b>10th Avenue S</b> and then to <b>S 281st Street</b> . <i>Go Slow Downhill!!!</i>   | 0.4 mi |
|                                                                                   | <b>5.9</b>  | L                 | <b>Redondo Beach Drive S</b> (becomes <b>1st Avenue S</b> ).                          | 0.9 mi |
| 5                                                                                 | 6.8         | R                 | SW 292nd Street, left to 3rd Ave SW, and right to SW 293rd Street.                    | 0.4 mi |
|                                                                                   | 7.2         | $\mathbf{BL}$     | , 0                                                                                   | 0.2 mi |
|                                                                                   | <b>7.4</b>  | R                 | SW 296th Street, then left to 8th Avenue SW.                                          | 0.4 mi |
| 6                                                                                 | <b>7.8</b>  | R                 | SW Dash Point Road (becomes East Side Drive) (SR-509).                                | 6.1 mi |
|                                                                                   | 13.9        | R                 | Hyada Blvd NE to Brown's Point Park Rest Stop.                                        | 0.6 mi |
| 7                                                                                 | 14.5        | R                 | Out of park, stay to right to <b>Ton a Wan Da Ave</b> and <b>Tok a Lou Ave</b> .      | 0.5 mi |
| 8                                                                                 | <b>15.0</b> | $\mathbf{BL}$     | Le Lou Wa Place NE.                                                                   | 0.3 mi |
|                                                                                   | 15.3        | $\mathbf{L}_{\_}$ | East Side Drive (becomes SW Dash Point Road) (SR-509).                                | 8.3 mi |
| Caution - Extensive Roadwork on SR-99 - Use sidewalk where possible & walk bikes. |             |                   |                                                                                       |        |
|                                                                                   | 23.6        | L                 | SR-99 (SR-509).                                                                       | 1.1 mi |
|                                                                                   | 24.7        |                   | 16th Avenue S (SR-509).                                                               | 1.2 mi |
| 9                                                                                 | <b>25.9</b> | L                 | <b>Woodmont Drive</b> which goes right to <b>Marine View Drive</b> ( <b>SR-509</b> ). | 3.7 mi |
| 10                                                                                | <b>29.6</b> |                   | Return to Cafe Debra (S 219th Street & Marine View Drive).                            |        |