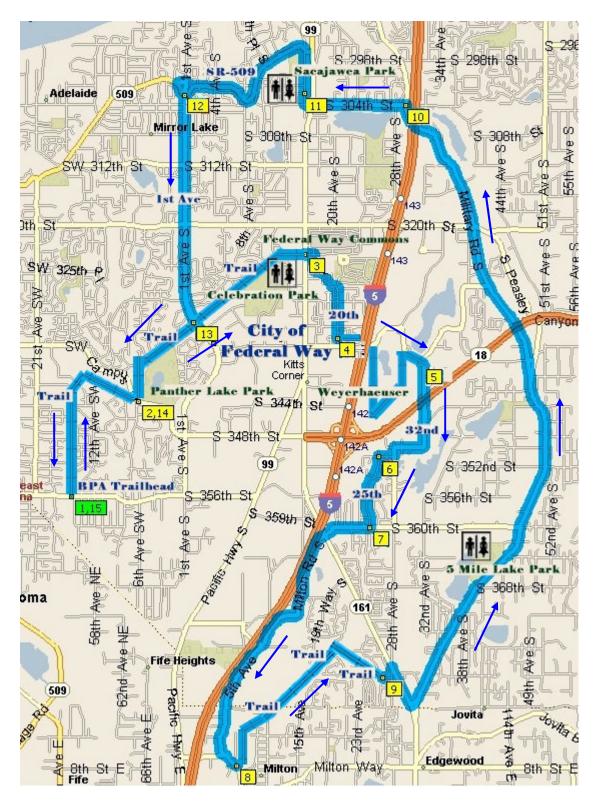

## Federal Way Streets and Trails (Counter-clockwise direction.)

## 25 Miles

|    | Mile | ; | Instruction                                                          | For    |
|----|------|---|----------------------------------------------------------------------|--------|
| 1  | 0.0  |   | Depart BPA Trailhead going north on BPA Trail.                       | 1.5 mi |
| 2  | 1.5  |   | Trail crosses <b>SW Campus Drive</b> and continues.                  | 1.6 mi |
| 3  | 3.1  | R | S 324th Street and cross Pacific Hwy S (SR-99).                      | 0.3 mi |
|    | 3.4  | R | 17th Avenue S (continues as 20th Way S and 20th Avenue).             | 0.8 mi |
| 4  | 4.2  | L | 336th Street (cross I-5).                                            | 0.2 mi |
|    | 4.4  | R | On Weyerhaeuser Road go south and loop through campus.               | 1.2 mi |
| 5  | 5.6  | R | Weyerhaeuser Way and continue through roundabout.                    | 0.1 mi |
|    | 5.7  |   | Continue south on <b>32nd Avenue S</b> crossing <b>SR-18</b> .       | 0.7 mi |
|    | 6.4  |   | Road bends and becomes <b>S 349th Street</b> .                       | 0.3 mi |
|    | 6.7  | L | 28th Avenue S and then make immediate right on S 351st Street.       | 0.1 mi |
| 6  | 6.8  | L | 26th Avenue S (continues as 25th Place S).                           | 0.6 mi |
| 7  | 7.4  | L | S 360th Street (becomes Milton Road S, then 5th Ave and Porter Way). | 2.6 mi |
| 8  | 10.0 | L | Milton Interurban Trail going north.                                 | 1.9 mi |
| 9  | 11.9 | L | S 380th Street, then immediate left on 28th Avenue S.                | 0.2 mi |
|    | 12.1 | R | Enchanted Pkwy S (SR-161).                                           | 0.3 mi |
|    | 12.4 | L | Military Road S - ride single file in bike lane.                     | 1.4 mi |
|    | 13.8 | L | Five Mile Lake County Park - Rest Stop.                              |        |
|    | 13.8 | L | Exit park and continue on Military Road.                             | 4.5 mi |
| 10 | 18.3 | L | S 304th Street.                                                      | 0.8 mi |
| 11 | 19.1 | R | 16th Avenue S.                                                       | 0.4 mi |
|    | 19.5 | L | S Dash Point Road (SR-509).                                          | 1.5 mi |
| 12 | 21.0 | L | 1st Avenue S.                                                        | 1.9 mi |
| 13 | 22.9 | R | BPA Trail going south.                                               | 0.8 mi |
| 14 | 23.7 |   | Trail crosses <b>SW</b> Campus Drive and continues.                  | 1.5 mi |
| 15 | 25.2 |   | Return to BPA Trailhead Parking.                                     |        |

© Seattle Bicycle Club 2010

Federal Way Streets and Trails 25 Miles

© Seattle Bicycle Club 2010