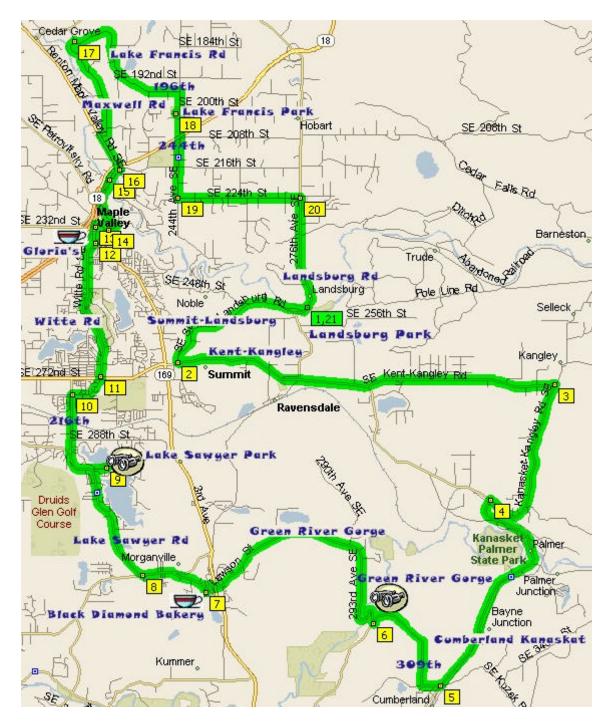

## Landsburg - Black Diamond - Lake Sawyer - Maple Valley 44 miles

|    | Mile        |   | Instruction                                                                                       | For           |
|----|-------------|---|---------------------------------------------------------------------------------------------------|---------------|
| 1  | 0.0         | R | Leave the parking area on <b>Landsburg Rd SE</b> crossing the <i>Cedar River</i> .                | 0.1 mi        |
|    | 0.1         | R | SE 253rd Street.                                                                                  | 0.5 mi        |
|    | 0.6         |   | Continue straight on the <b>SE Summit-Landsburg Road</b> .                                        | 2.1 mi        |
| 2  | 2.7         | L | SE Kent-Kangley Road.                                                                             | 6.4 mi        |
| 3  | 9.1         | R | Kanasket-Kangley Road SE.                                                                         | 2.8 mi        |
|    | 11.9        | L | <b>Cumberland Kanaskat Rd SE</b> (continues as <b>Veazie-Cumberland Rd</b> ).                     | <b>4.1 mi</b> |
| 5  | <b>16.0</b> | R | SE 352nd Street (SE Green River Gorge Road).                                                      | 0.3 mi        |
|    | <b>16.3</b> | R | 309th Avenue SE (SE Green River Gorge Road).                                                      | 1.7 mi        |
| 6  | <b>18.0</b> |   | Cross the over <i>Green River Gorge</i> - Scenic View.                                            | 3.5 mi        |
|    | 21.5        |   | Continue into <i>Black Diamond</i> on <b>Lawson Street</b> .                                      | 1.1 mi        |
|    | <b>22.6</b> |   | Cross <b>SR-169</b> after stopping, turn right on <b>2nd Ave</b> , then left on <b>Baker St</b> . | 0.2 mi        |
|    | 22.8        | L | Railroad Avenue - Rest Stop at <i>Black Diamond Bakery</i> .                                      | 0.1 mi        |
| 7  | 22.9        | L | Return on <b>Railroad Ave</b> after stop and stay straight on <b>Morgan Street</b> .              | 0.6 mi        |
|    | 23.5        | L | Auburn Black Diamond Road (Roberts Drive).                                                        | 0.5 mi        |
| 8  | <b>24.0</b> | R | Lake Sawyer Road SE (continues as 228th and 224th Avenues).                                       | 1.9 mi        |
|    | <b>26.0</b> | R | <b>SE 296th Street</b> - stop at <i>Lake Sawyer Park</i> for Scenic View.                         | 0.2 mi        |
| 9  | <b>26.2</b> |   | Return on <b>SE 296th Street</b> (stay right on <b>SE 296th Street</b> ).                         | 0.5 mi        |
|    | <b>26.7</b> |   | Road continues straight as <b>216th Avenue SE</b> .                                               | 1.3 mi        |
| 10 | <b>28.0</b> | R | Before <b>SR-516</b> , go right on <b>SE 276th St</b> , continues straight as <b>Whitte Rd</b> .  | 0.6 mi        |
| 11 | <b>28.6</b> |   | Cross <b>SE 272nd Street</b> ( <b>SR-516</b> ) and stay straight on <b>Witte Road SE</b> .        | 2.4 mi        |
| 12 | 31.0        | L | Maple Valley Black Diamond Rd (SR-169) - stay single file in bike lane.                           | 0.2 mi        |
| 13 | 31.2        |   | Gloria's Restaurant (23220 Maple Valley Black Diamond Rd) - Lunch Stop.                           |               |
|    | 31.2        |   | Exit <i>Goloria's</i> continuing north and go right <b>SE 231st Street</b> .                      | 0.3 mi        |
| 14 | 31.5        | L | Witte Road SE.                                                                                    | 1.0 mi        |
| 15 | 32.6        | R | <b>Renton Maple Valley Road SE (SR-169)</b> - stay single file.                                   | 0.1 mi        |
|    | 32.7        | R | SE 216th Way.                                                                                     | 0.1 mi        |
| 16 | 32.8        | L | Maxwell Rd (under SR-18) - jogs at 208th and continues as Maxwell.                                | 2.5 mi        |
| 17 | <b>35.3</b> | R | Lake Francis Road.                                                                                | 2.0 mi        |
|    | 37.3        |   | Continues as <b>SE 196th Street</b> .                                                             | 0.5 mi        |
|    | 37.8        | R | 244th Avenue SE.                                                                                  | 0.4 mi        |
| 18 | 38.2        |   | <b>Lake Francis Park</b> - from park continue south on <b>244th Avenue SE</b> .                   | 1.4 mi        |
| 19 | 39.6        | L | SE 224th Street.                                                                                  | 2.0 mi        |
| 20 | 41.6        | R | <b>276th Avenue SE</b> (continues as <b>Landsburg Road SE</b> ).                                  | 1.9 mi        |
| 21 | 43.5        | R | Return to parking across from <i>Landsburg Park</i> .                                             |               |