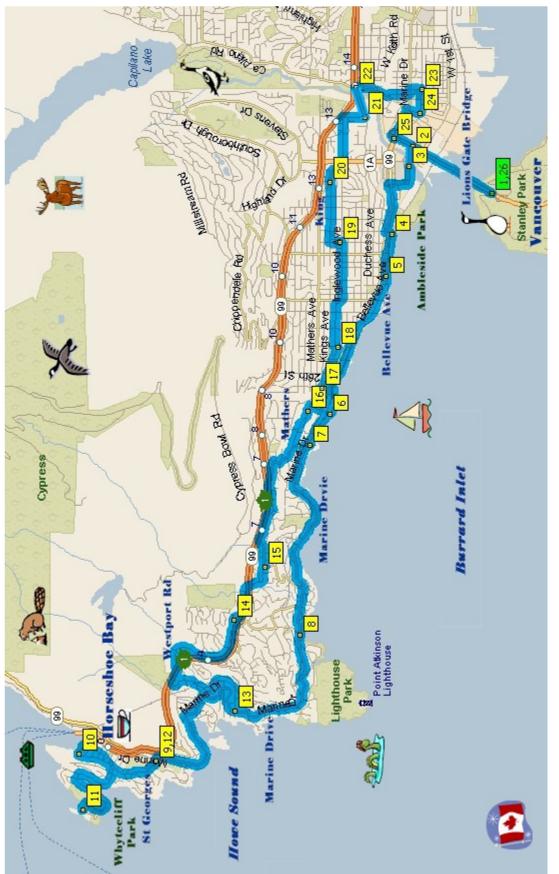

## Stanley Park at Lions Gate Bridge - Horseshoe Bay 30 Miles (50 km)

|    | Mile |    | Instruction                                                             | For     |
|----|------|----|-------------------------------------------------------------------------|---------|
| 1  | 0.0  |    | Depart Stanley Park on Lions Gate Bridge northbound bike lane.          | 1.0 mi  |
| 2  | 1.0  | R  | Exit trail to <b>Kwumkwum Road</b> .                                    | 0.1 mi  |
|    | 1.1  |    | Loop under bridge to Bridge Street over Capilano Creek.                 | 0.2 mi  |
| 3  | 1.3  | L  | Park Royal and pick up bike trail through Ambleside Park.               | 1.0 mi  |
| 4  | 2.3  |    | Exit trail onto Argyle Avenue and continue.                             | 0.2 mi  |
| 5  | 2.5  | L  | Bellevue Avenue.                                                        | 1.9 mi  |
| 6  | 4.4  | R  | 29th Street, then immediate left on Park Lane (Procter Avenue).         | 0.4 mi  |
| 7  | 4.8  | R  | 31st Street, then immediate left on Marine Drive.                       | 5.9 mi  |
| 8  | 7.1  |    | Caulfeild Park - Fun side trip via Piccadilly to Lighthouse Park.       |         |
| 9  | 10.7 | L  | Orchill Road (St. Georges Avenue/Nelson Avenue).                        | 0.7 mi  |
|    | 11.4 | R  | Chatham Street to Royal Avenue and left on Bay Street.                  | 0.4 mi  |
| 10 | 11.8 | L  | Return to Nelson Avenue.                                                | 0.4 mi  |
|    | 12.2 | R  | Marine Drive to Whytecliff Park.                                        | 1.4 m   |
| 11 | 13.6 |    | Return on Marine Drive back to Nelson Avenue.                           | 1.4 mi  |
|    | 15.0 | R  | At roundabout, Nelson Avenue (St. Georges Avenue/Orchill Road).         | 0.6 mi  |
| 12 | 15.6 | R  | Marine Drive.                                                           | 2.5 mi. |
| 13 | 18.1 | L  | Westport Road (becomes Woodgreen Drive).                                | 2.0 mi  |
| 14 | 20.1 | R  | Woodcrest Road (right on Almondel Road/Ripple Road).                    | 0.8 mi  |
| 15 | 20.9 | L  | Westridge Avenue, then right at Southridge Avenue.                      | 1.3 mi  |
|    | 22.2 | R  | Bayridge Avenue, then left on Mathers Avenue (to 29th Street).          | 0.8 mi  |
| 16 | 23.0 | L  | Marine Drive.                                                           | 0.2 mi  |
| 17 | 23.2 | L  | 28th Street (Lawson Ave), then right at 27th Street to Haywood Ave.     | 0.6 mi  |
| 18 | 23.8 | L  | 24th Street, then immediate right on Jefferson Avenue.                  | 0.5 mi  |
|    | 24.3 | BR | Inglewood Avenue.                                                       | 0.7 mi  |
| 19 | 25.0 | L  | 14th Street, then right on Kings Avenue.                                | 0.7 mi  |
| 20 | 25.7 | BR | Burley Drive, then left on Inglewood Avenue (3rd Street).               | 1.0 mi  |
| 21 | 26.7 | L  | Keith Rd, right on dirt path to Fullerton Ave and cross Capilano River. | 0.4 mi  |
| 22 | 27.1 | R  | Capilano Road, left on Hope Road, right on Tatlow Avenue.               | 0.9 mi  |
| 23 | 28.0 | R  | W 15th Street (Lawa Avenue).                                            | 0.3 mi  |
| 24 | 28.3 | R  | Lower Capilano Rd, left on Marine Drive, keep right onto clover leaf.   | 0.5 mi  |
| 25 | 28.8 | L  | Lions Gate Bridge and pick up bike trail to Vancouver.                  | 1.2 mi  |
| 26 | 30.0 |    | Return to <i>Stanley Park</i> .                                         |         |