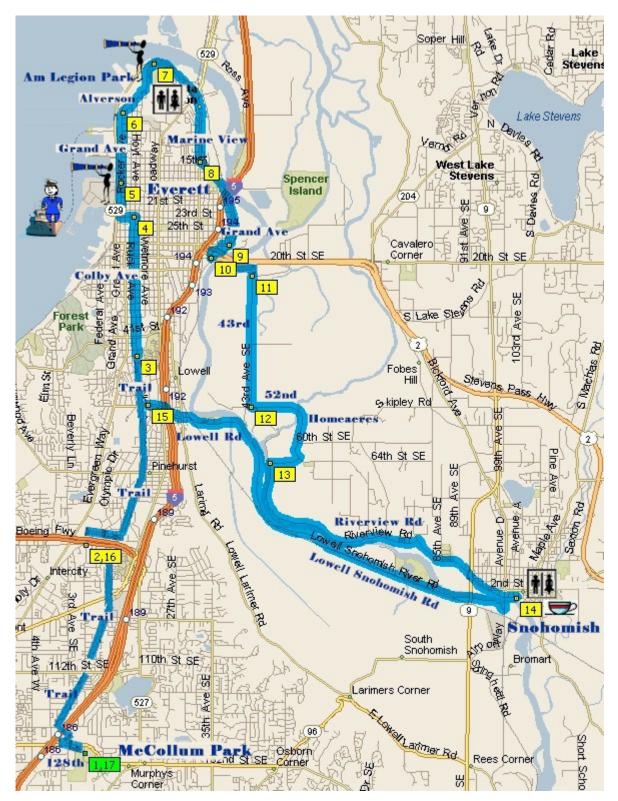

## South Everett - Snohomish 38 miles

|    | Mile | : | Instruction                                                                             | For    |
|----|------|---|-----------------------------------------------------------------------------------------|--------|
| 1  | 0.0  |   | Exit McCollum Park going west on 128th Street W (use south sidewalk).                   | 0.2 mi |
|    | 0.2  |   | At 3rd Ave light cross to north sidewalk and continue west.                             | 0.2 mi |
|    | 0.4  | R | Pick up Interurban Trail (before I-5) going north.                                      | 0.2 mi |
|    | 0.6  |   | Cross Bike Bridge over I-5 and continue north on Interurban Trail.                      |        |
|    | 3.6  | L | 84th Street SE following bike trail signs.                                              | 0.5 mi |
| 2  | 4.1  | R | 7th Avenue SE light under SR-526, right on Casino Road (for 75meters).                  | 0.1 mi |
|    | 4.2  | R | After bridge make immediate right returning to trail going north.                       | 3.0 mi |
| 3  | 7.2  | R | Exit trail at 44th Street and continue north using bike Colby Ave bike lane.            | 1.9 mi |
| 4  | 9.1  | L | 23rd Street.                                                                            | 0.2 mi |
|    | 9.3  | R | Grand Avenue.                                                                           | 0.5 mi |
| 5  | 9.8  |   | Grand Avenue Park - Viewing Spot for Naval Station Everett.                             | 1.0 mi |
| 6  | 10.8 |   | Road bends right and becomes Alverson Blvd.                                             | 0.9 mi |
|    | 11.5 |   | American Legion Memorial Park - Viewing spot - restrooms in park.                       |        |
| 7  | 11.7 | R | Cross Marine View Drive and pick up bike trail going east on other side.                | 1.7 mi |
| 8  | 13.4 | L | After 14th Street, veer left onto E Grand Ave (E Marine View Drive).                    | 1.3 mi |
| 9  | 14.7 | R | Everett Ave, left on Harrison Ave and right on California Street.                       | 0.3 mi |
| 10 | 15.0 |   | Becomes Highland Ave which curves to right to US-2 Trestle Bike Trail.                  | 1.0 mi |
| 11 | 16.0 | R | After crossing trestle bridge, exit trail going right on <b>43rd Avenue SE</b> .        | 1.8 mi |
| 12 | 17.8 | L | 52nd Street (Homeacres Road).                                                           | 1.4 mi |
|    | 19.2 | R | Swans Slough Road.                                                                      | 0.5 mi |
| 13 |      | L | Rivershore Rd (Riverview Rd) which enters <i>Snohomish</i> as 2nd Street.               | 4.2 mi |
|    | 23.9 | L | Veer left from 2nd to 1st Street after entering Snohomish.                              | 0.2 mi |
| 14 | 24.1 |   | Downtown Snohomish - Mid Way Rest Point - Restrooms.                                    |        |
| 14 | 24.1 |   | Exit town west on <b>1st Avenue</b> as you entered.                                     | 0.2 mi |
|    | 24.3 | L | Avenue D, cross river and turn right on Lowell Snohomish River Road.                    | 6.0 mi |
|    | 30.3 |   | After <i>Rotary Park</i> cross <b>RR</b> tracks and head uphill on <b>Lowell Road</b> . | 0.6 mi |
| 15 |      | L | After View Drive, turn left and enter Interurban Trail going south.                     | 2.3 mi |
| 16 |      | L | Exit trail on Casino Drive going under SR-526.                                          | 0.1 mi |
|    | 33.3 | L | 84th Street SE.                                                                         | 0.5 mi |
|    | 33.8 | R | Enter Interurban Trail headed south.                                                    | 3.0 mi |
|    | 36.8 | L | Cross Bike Bridge over I-5 and continue south.                                          | 0.2 mi |
|    |      | L | 128th Street W (use north sidewalk).                                                    | 0.2 mi |
|    | 37.2 | _ | At <b>3rd Ave</b> light cross <i>to south sidewalk</i> and continue east.               | 0.2 mi |
| 17 | 37.4 | R | Return to <i>McCollum Park</i> .                                                        |        |