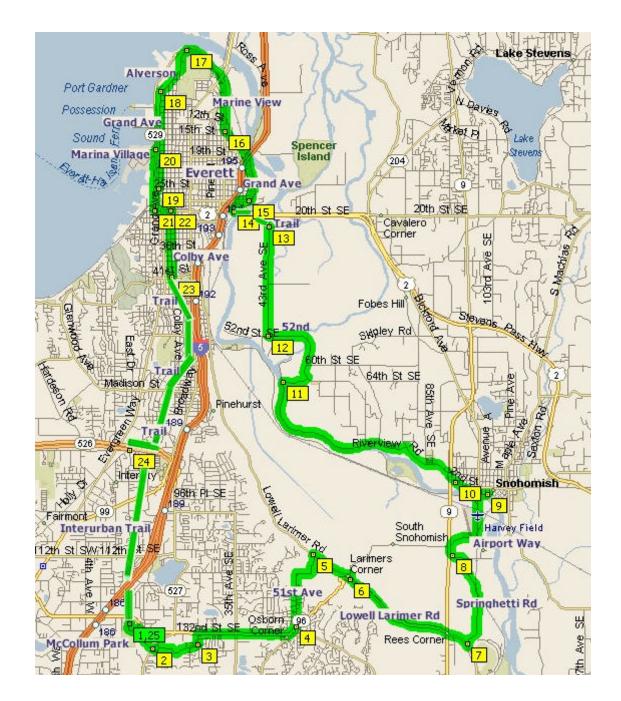

## **South Everett - Snohomish - Everett Marina 37 miles**

| <ul> <li>Mile Instruction</li> <li>1 0.0 Leave McCollum Park going south through park on Park Road.</li> <li>0.3 R Dumas Road.</li> <li>2 0.7 Continue straight on 136th Street SE after crossing Bothell Everet</li> <li>3 1.5 L 25th Avenue SE.</li> <li>1.7 R 132nd Street SE (SR-96) - ride single file in bike lane.</li> <li>3.2 L Seattle Hill Road (SR-96).</li> </ul> | 0.2 mi<br>1.5 mi<br>0.2 mi                                                          |
|--------------------------------------------------------------------------------------------------------------------------------------------------------------------------------------------------------------------------------------------------------------------------------------------------------------------------------------------------------------------------------|-------------------------------------------------------------------------------------|
| <ul> <li>0.3 R Dumas Road.</li> <li>2 0.7 Continue straight on 136th Street SE after crossing Bothell Everet</li> <li>3 1.5 L 25th Avenue SE.</li> <li>1.7 R 132nd Street SE (SR-96) - ride single file in bike lane.</li> </ul>                                                                                                                                               | 0.4 mi<br>0.8 mi<br>0.2 mi<br>1.5 mi<br>0.2 mi<br>Sign). 1.2 mi<br>0.3 mi<br>0.7 mi |
| <ul> <li>Continue straight on 136th Street SE after crossing Bothell Everet</li> <li>1.5 L 25th Avenue SE.</li> <li>1.7 R 132nd Street SE (SR-96) - ride single file in bike lane.</li> </ul>                                                                                                                                                                                  | t Hwy. 0.8 mi<br>0.2 mi<br>1.5 mi<br>0.2 mi<br>Sign). 1.2 mi<br>0.3 mi<br>0.7 mi    |
| 3 1.5 L 25th Avenue SE.<br>1.7 R 132nd Street SE (SR-96) - ride single file in bike lane.                                                                                                                                                                                                                                                                                      | 0.2 mi<br>1.5 mi<br>0.2 mi<br>Sign). 1.2 mi<br>0.3 mi<br>0.7 mi                     |
| 1.7 R 132nd Street SE (SR-96) - ride single file in bike lane.                                                                                                                                                                                                                                                                                                                 | 1.5 mi<br>0.2 mi<br>Sign). 1.2 mi<br>0.3 mi<br>0.7 mi                               |
| ` '                                                                                                                                                                                                                                                                                                                                                                            | 0.2 mi<br>Sign). 1.2 mi<br>0.3 mi<br>0.7 mi                                         |
| 170 m = 1                                                                                                                                                                                                                                                                                                                                                                      | Sign). 1.2 mi<br>0.3 mi<br>0.7 mi                                                   |
| 4 3.4 L 51st Avenue SE (right on 116th Street SE at <i>High Valley Ranch</i>                                                                                                                                                                                                                                                                                                   | 0.3 mi<br>0.7 mi                                                                    |
| 4.6 BC 56th Avenue SE.                                                                                                                                                                                                                                                                                                                                                         | 0.7 mi                                                                              |
| 5 4.9 R Lowell Larimer Road (at bottom of hill).                                                                                                                                                                                                                                                                                                                               |                                                                                     |
| 6 5.6 R SR-96, then immediately left to Lowell Larimer Road.                                                                                                                                                                                                                                                                                                                   |                                                                                     |
| 7.6 Cross SR-9 to Broadway Avenue.                                                                                                                                                                                                                                                                                                                                             | 0.4 mi                                                                              |
| 7 8.0 L Hard left to Springhetti Road.                                                                                                                                                                                                                                                                                                                                         | 1.9 mi                                                                              |
| 8 9.9 R At SR-9 continue right to Airport Way, becomes Avenue D after b                                                                                                                                                                                                                                                                                                        |                                                                                     |
| <b>11.1 R 1st Street</b> (to restrooms on right).                                                                                                                                                                                                                                                                                                                              | 0.2 mi                                                                              |
| <b>9 11.3</b> After restroom/water break, return west on <b>1st Street</b> .                                                                                                                                                                                                                                                                                                   | 0.6 mi                                                                              |
| 10 11.9 L 2nd Street, becomes Riverview Road and then Rivershore Road.                                                                                                                                                                                                                                                                                                         | 3.9 mi                                                                              |
| 11 15.8 R Swans Slough Road.                                                                                                                                                                                                                                                                                                                                                   | 0.4 mi                                                                              |
| 16.2 L Homeacres Road (becomes 52nd Street SE).                                                                                                                                                                                                                                                                                                                                | 1.4 mi                                                                              |
| 12 17.6 R 43rd Avenue SE (Homeacres Road).                                                                                                                                                                                                                                                                                                                                     | 1.8 mi                                                                              |
| 13 19.4 L Bike Trail (parallel SR-2 into Everett).                                                                                                                                                                                                                                                                                                                             | 0.8 mi                                                                              |
| 14 20.2 L Hewitt Avenue. Head east and go under US-2, becomes Highlan                                                                                                                                                                                                                                                                                                          | d Ave. 0.2 mi                                                                       |
| 20.4 R California Street. Left on Summit and immediate right on Everet                                                                                                                                                                                                                                                                                                         |                                                                                     |
| 15 20.8 L E Grand Avenue.                                                                                                                                                                                                                                                                                                                                                      | 1.3 mi                                                                              |
| 16 22.1 BR E Marine View Drive (becomes W Marine View Drive, SR-529).                                                                                                                                                                                                                                                                                                          | 1.7 mi                                                                              |
| 17 23.8 L Alverson Blvd.                                                                                                                                                                                                                                                                                                                                                       | 0.9 mi                                                                              |
| 18 24.7 BL Grand Avenue.                                                                                                                                                                                                                                                                                                                                                       | 1.6 mi                                                                              |
| 19 26.3 R 25th Street (go down steep hill).                                                                                                                                                                                                                                                                                                                                    | 0.1 mi                                                                              |
| 26.4 R W Marine View Drive.                                                                                                                                                                                                                                                                                                                                                    | 0.7 mi                                                                              |
| 20 27.1 L 18th Street into Marina Village.                                                                                                                                                                                                                                                                                                                                     | 0.1 mi                                                                              |
| <b>27.2</b> Food stop at <i>Meyer's Deli</i> (1700 W Marine View Drive).                                                                                                                                                                                                                                                                                                       |                                                                                     |
| 27.2 R W Marine View Drive (SR-529).                                                                                                                                                                                                                                                                                                                                           | 1.0 mi                                                                              |
| 21 28.2 L Hewitt Avenue (US-2).                                                                                                                                                                                                                                                                                                                                                | 0.3 mi                                                                              |
| 22 28.5 R Colby Avenue.                                                                                                                                                                                                                                                                                                                                                        | 1.4 mi                                                                              |
| 23 29.9 L 44th Street cross Colby Ave into driveway, right onto Interurban                                                                                                                                                                                                                                                                                                     | Frail. 2.4 mi                                                                       |
| Follow Commercial Ave, cross Madison St, cross Beverly Blvd.                                                                                                                                                                                                                                                                                                                   |                                                                                     |
| <b>32.3</b> Follow along <b>SR526</b> and come out at <b>Casino Road</b> across from                                                                                                                                                                                                                                                                                           | 0.9 mi                                                                              |
| Cascade High School. Stay on sidewalk.                                                                                                                                                                                                                                                                                                                                         |                                                                                     |
| 33.2 L Under SR-526. Left at light. Left at 84th Street.                                                                                                                                                                                                                                                                                                                       | 0.4 mi                                                                              |
| 24 33.6 On 84th, re-enter Trail at bollards located under power lines on rig                                                                                                                                                                                                                                                                                                   |                                                                                     |
| 34.0 Cross Everett Mall Way, go straight thru mall area to trailhead on other                                                                                                                                                                                                                                                                                                  |                                                                                     |
| <b>37.0</b> L <b>128th Street</b> (take sidewalk against traffic).                                                                                                                                                                                                                                                                                                             | 0.1 mi                                                                              |
| 25 37.1 R Return to <i>McCollum Park</i> .                                                                                                                                                                                                                                                                                                                                     |                                                                                     |