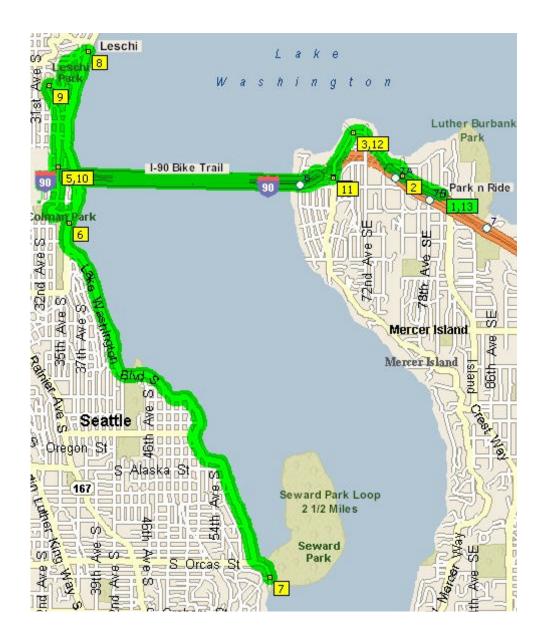

## Mercer Island - Seward Park Loop 18.5 Miles

|           | Mile        |   | Instruction For                                                                |        |
|-----------|-------------|---|--------------------------------------------------------------------------------|--------|
| 1         | 0.0         | R | Depart <b>Mercer Island Park n Ride</b> going West on Bike Trail.              | 0.3 mi |
| 2         | 0.3         | R | 76th Avenue SE.                                                                | 0.5 mi |
| 3         | 0.8         |   | Stay right at <b>Roanoke Inn</b> continuing uphill to <b>I-90 Bike Trail</b> . | 0.4 mi |
| 4         | 1.2         | R | I-90 Bridge Bike Trail.                                                        | 2.0 mi |
|           | 3.2         |   | Exit bridge trail and go left uphill on <b>S Irving Street</b> .               | 0.1 mi |
| 5         | 3.3         | L | Lake Washington Blvd S (take loop backs down to lake).                         | 0.7 mi |
| 6         | 3.9         | R | Along water going south on <b>Lake Washington Blvd S</b> .                     | 3.2 mi |
| 7         | 7.1         | L | <b>Seward Park</b> , take loop around park - Restrooms & Water Stop.           | 2.5 mi |
|           | 9.6         | R | Return north on <b>Lake Washington Blvd</b> along lakeshore line.              | 4.5 mi |
|           | 14.1        |   | <b>Leschi</b> - Starbucks/Leschi Cafe for mid-ride rest stop.                  |        |
| 8         |             | L | From <b>Leschi</b> go uphill on <b>Lake Washington Blvd</b> .                  | 0.5 mi |
| 9         | <b>14.6</b> |   | Continue through <i>Frink Park</i> south on <b>Lake Washington Blvd S</b> .    | 0.6 mi |
| 10        | <b>15.2</b> | L | Downhill on S Irving Street to I-90 Bike Trail.                                | 0.1 mi |
|           | <b>15.3</b> |   | I-90 Bridge Bike Trail.                                                        | 2.0 mi |
| 11        | 17.3        | L | Mercer Way at top of hill after exiting I-90 Bridge Bike Trail.                | 0.4 mi |
| <b>12</b> | 17.7        |   | Pass <b>Roanoke Inn</b> continuing straight on <b>N Mercer Way</b> .           | 0.5 mi |
|           | 18.2        | R | Onto Bike Trail going East along <b>N Mercer Way</b> .                         | 0.3 mi |
| <b>13</b> | <b>18.5</b> |   | Return to <i>Mercer Island Park n Ride</i> .                                   |        |