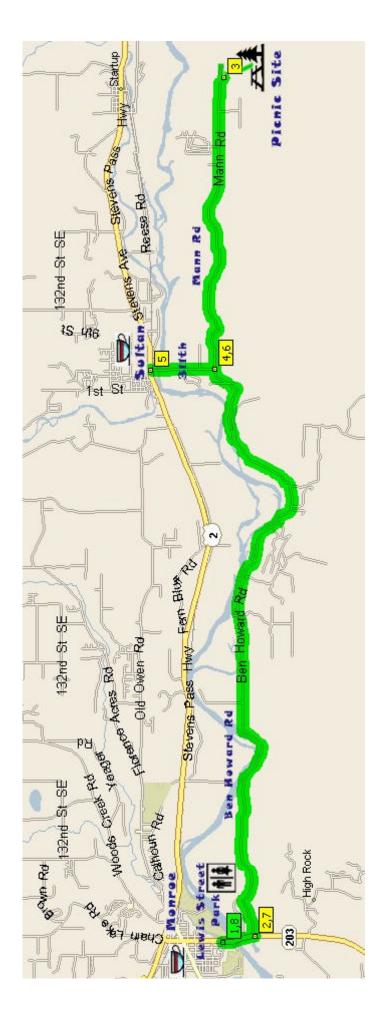

## Monroe - Sultan With Mann Road Add-on

## (Rolling Country Roads with one climb.) **27 Miles**

|   | Mile        |   | Instruction                                                                     | For    |
|---|-------------|---|---------------------------------------------------------------------------------|--------|
| 1 | 0.0         | L | Leave <b>Lewis Street Park</b> going south on <b>Lewis</b> toward bridge.       | 0.4 mi |
| 2 | 0.4         | L | Ben Howard Road.                                                                | 8.3 mi |
|   |             |   | ( <b>Ben Howard Road</b> is rolling with one steep climb at <b>1.5 miles</b> .) |        |
|   | <b>8.7</b>  |   | Continue straight at <b>Mann Road</b> (left takes 311th Ave to <b>Sultan</b> ). | 4.0 mi |
|   |             |   | (Mann Road is rolling with one moderate climb at 10.7 miles.)                   |        |
| 3 | 12.7        |   | End of paved road - turn around point. (at turn around point,                   |        |
|   |             |   | continue on hard pack road for ~ <b>0.7 mi</b> for nice picnic spot by stream.) |        |
| 3 | 12.7        |   | Return on <b>Mann Road</b> towards <b>Sultan</b> .                              | 4.0 mi |
| 4 | 16.7        | R | At <b>Ben Howard Road</b> , take <b>311th Avenue</b> to <b>Sultan</b> .         | 0.7 mi |
|   | 17.4        |   | Becomes <b>5th Street</b> .                                                     | 0.1 mi |
| 6 | 17.5        |   | <b>Downtown Sultan</b> - Rest Stop.                                             |        |
| 6 | 17.5        |   | Return out of town going south on <b>5th Street</b> .                           | 0.1 mi |
|   | <b>17.6</b> |   | Becomes <b>311th Avenue</b> .                                                   | 0.7 mi |
| 7 | 18.3        | R | Ben Howard Road.                                                                | 8.4 mi |
| 8 | <b>26.7</b> | R | SR-203 (S Lewis Street).                                                        | 0.4 mi |
|   | 27.1        | R | Return to <i>Lewis Street Park</i> (on right just after bridge).                | 0.7 mi |
|   |             |   |                                                                                 |        |