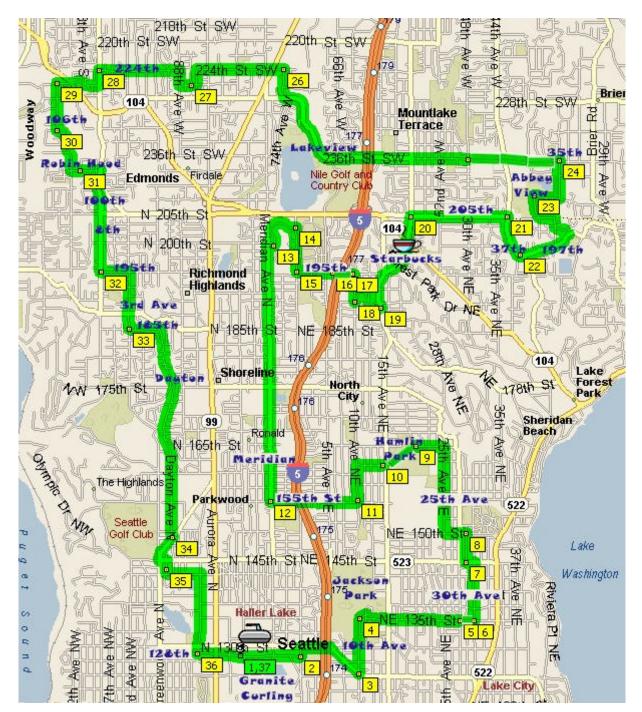

## North Seattle Neighborhoods - 26 Miles

|           | Mile        |    | Instruction                                                                                            | For    |
|-----------|-------------|----|--------------------------------------------------------------------------------------------------------|--------|
| 1         | 0.0         |    | Depart <i>Granite Curling Club</i> going east on <b>N 128th Street</b> .                               | 0.5 mi |
| 2         | 0.5         | L  | <b>1st Avenue NE</b> , then immediate right onto <b>NE 130th Street</b> .                              | 0.3 mi |
|           | 0.8         |    | Crosses I-5 and becomes Roosevelt Way NE.                                                              | 0.3 mi |
| 3         | 1.1         | L  | <b>10th Avenue NE</b> (right on <b>11th Avenue</b> just before entering <i>Jackson Park</i> ).         | 0.6 mi |
| 4         | 1.7         | L  | NE 135th Street.                                                                                       | 0.9 mi |
| 5         | 2.6         |    | At dead-end continue on path through to <b>30th Avenue</b> .                                           | 0.1 mi |
| 6         | 2.7         | L  | 30th Avenue NE.                                                                                        | 0.5 mi |
| 7         | 3.2         | L  | NE 145th Street (SR-523) and quick right onto 28th Avenue NE.                                          | 0.3 mi |
| 8         | 3.5         | L  | NE 150th Street, then right on 25th Avenue NE.                                                         | 0.7 mi |
| 9         | 4.2         | L  | At <b>160th Street</b> , left into <i>Hamlin Park</i> (at restrooms take trail to right).              | 0.6 mi |
| 10        | 4.8         | R  | 15th Avenue, immediate left on NE 162nd Street and left on 10th Avenue.                                | 0.6 mi |
| 11        | <b>5.4</b>  | R  | <b>155th Street</b> (goes under <b>I-5</b> ).                                                          | 0.8 mi |
| 12        | <b>6.2</b>  | R  | Meridian Avenue N.                                                                                     | 2.3 mi |
| 13        | 8.5         | R  | <b>N 200th Street</b> (take immediate left after turn to bike trail).                                  | 0.4 mi |
| 14        | 8.9         | R  | 1st Avenue NE.                                                                                         | 0.4 mi |
| <b>15</b> | 9.3         | L  | NE 195th Street.                                                                                       | 0.3 mi |
| 16        | 9.6         |    | Cross I-5 on Bike Bridge.                                                                              | 0.1 mi |
| 17        | 9.7         |    | Continues as <b>10th Avenue NE</b> after the bridge.                                                   | 0.2 mi |
| 18        | 9.9         | L  | NE Perkins Way.                                                                                        | 0.4 mi |
| 19        | 10.3        | L  | 15th Avenue NĚ.                                                                                        | 0.3 mi |
|           | 10.6        | BR | NE 196th Street (becomes 19th Avenue NE).                                                              | 0.6 mi |
|           |             |    | As <b>19th</b> crosses <b>Ballinger Way</b> , <i>Starbucks</i> on your left - rest stop.               |        |
| <b>20</b> | 11.2        | R  | NE 205th Street (244th Street SW).                                                                     | 0.8 mi |
| 21        | 12.0        | R  | 37th Avenue NE (becomes 40th Place NE).                                                                | 0.4 mi |
| <b>22</b> | <b>12.4</b> | L  | NE 197th Street (becomes NE 201st Place).                                                              | 0.5 mi |
|           | 12.9        | L  | <b>NE 203rd Place</b> (right to <b>45th Ave NE</b> which becomes <b>205th/244th</b> ).                 | 0.4 mi |
| <b>23</b> | 13.3        | R  | Alaska Rd (through Abbey View Memorial Park), then left on 35th Ave.                                   | 1.0 mi |
| 24        | 14.3        | L  | <b>236th Street</b> (go through "do not enter") and continue crossing I-5.                             | 1.9 mi |
|           | 16.2        |    | At <b>65th</b> stay left continuing on <b>236th Street</b> .                                           | 1.1 mi |
|           |             |    | Continue as <b>Lakeview Drive</b> , then <b>228th</b> , right on <b>73rd Place</b> .                   |        |
| <b>26</b> | 17.3        | L  | 224th Street SW (cross Hwy 99).                                                                        | 0.8 mi |
| <b>27</b> | 18.1        |    | Becomes <b>86th Ave</b> , right on <b>226th</b> , right on <b>88th</b> and left back to <b>224th</b> . | 1.0 mi |
| 28        | 19.1        | L  | 100th Avenue W.                                                                                        | 0.1 mi |
|           | <b>19.2</b> | R  | <b>15th Street SW</b> (cross <b>Edmonds Way</b> continuing on <b>226th Street SW</b> ).                | 0.4 mi |
| <b>29</b> | <b>19.6</b> | L  | 106th Avenue W.                                                                                        | 0.4 mi |
| <b>30</b> | <b>20.0</b> | L  | Robin Hood Drive.                                                                                      | 0.4 mi |
| 31        | <b>20.4</b> | L  | 238th Street SW.                                                                                       | 0.2 mi |
|           | <b>20.6</b> | R  | <b>100th Avenue W</b> (change names to <b>8th Avenue NW</b> after crossing <b>205th</b> ).             | 0.9 mi |
| <b>32</b> | 21.5        | L  | NW 195th Street, then right on 3rd Avenue NW.                                                          | 0.7 mi |
| <b>33</b> | 22.2        | L  | <b>185th Street</b> , then right on <b>Dayton Avenue N</b> .                                           | 2.2 mi |
| <b>34</b> | <b>24.4</b> | R  | Westminster Way N.                                                                                     | 0.2 mi |
|           | <b>24.6</b> | L  | <b>Greenwood Ave</b> , immediate left on <b>145th</b> and immediate right on <b>Phinney</b> .          | 0.3 mi |
| <b>35</b> | <b>24.9</b> | L  | N 143rd Street, then right on Linden Avenue N.                                                         | 1.0 mi |
| <b>36</b> | <b>25.9</b> | L  | N 128th Street (cross Hwy 99).                                                                         | 0.4 mi |
| <b>37</b> | <b>26.3</b> | R  | Return to <i>Granite Curling Club</i> .                                                                |        |