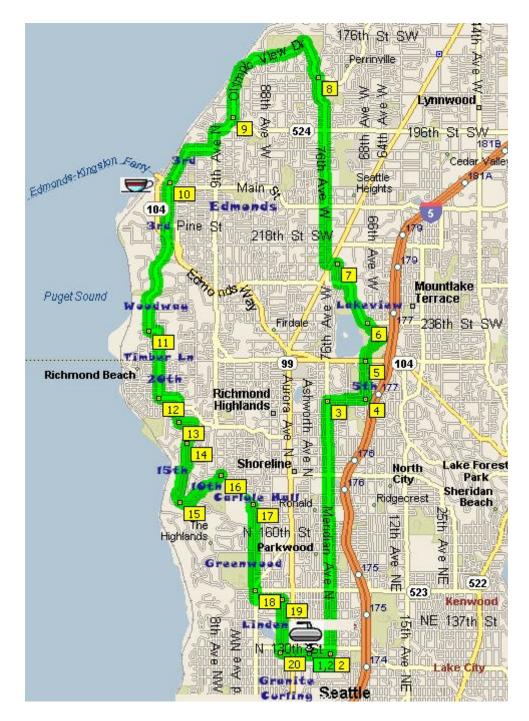

## North Seattle - Edmonds - Perrinville 22 Miles

|           | Mile        |               | Instruction                                                                               | For    |
|-----------|-------------|---------------|-------------------------------------------------------------------------------------------|--------|
| 1         | 0.0         | L             | Depart <i>Granite Curling Club</i> going east on <b>N 128th Street</b> .                  | 0.3 mi |
| 2         | 0.3         | L             | Meridian Ave N.                                                                           | 3.3 mi |
| 3         | 3.6         | R             | N 194th Street (jog left at 1st Ave and continue on NE 195th Street).                     | 0.5 mi |
| 4         | 4.2         | L             | 5th Avenue NE.                                                                            | 0.5 mi |
| 5         | 4.7         |               | Cross <b>205th</b> and continue straight through <i>Nile Golf Course</i> .                | 0.7 mi |
| 6         | <b>5.4</b>  | L             | At <b>236th Street SW</b> onto <b>Lakeview Drive</b> (continues as <b>228th Street</b> ). | 0.7 mi |
|           | 6.1         | R             | 73rd Place W.                                                                             | 0.3 mi |
| 7         | <b>6.4</b>  | L             | 224th Street SW (cross Hwy 99).                                                           | 0.2 mi |
|           | 6.5         | R             | 76th Avenue W.                                                                            | 2.5 mi |
| 8         | 9.0         | L             | Olympic View Drive - <i>Perrinville</i> .                                                 | 2.3 mi |
| 9         | 11.3        | BR            | Puget Drive (SR-524).                                                                     | 0.2 mi |
|           | 11.5        |               | Continue on <b>9th Avenue N</b> ( <b>SR-524</b> ).                                        | 0.2 mi |
|           | 11.7        | BR            | Caspers Street (SR-524).                                                                  | 0.3 mi |
|           | 12.0        | L             | 3rd Avenue N (SR-524).                                                                    | 0.5 mi |
| 10        | 12.5        |               | <b>Downtown Edmonds</b> - Rest Stop.                                                      |        |
|           | 12.5        |               | Continue through south town on <b>3rd Avenue N</b> .                                      | 0.8 mi |
|           | 13.4        |               | Road changes names to <b>Woodway Park Road</b> .                                          | 1.2 mi |
| 11        | <b>14.6</b> | L             | 238th Street SW.                                                                          | 0.1 mi |
|           | 14.7        | R             | Timber Lane (continues as 20th Avenue NW).                                                | 0.9 mi |
| 12        | <b>15.6</b> | L             | NW 195th Street.                                                                          | 0.3 mi |
|           | <b>15.8</b> | R             | 15th Avenue NW.                                                                           | 0.3 mi |
| 13        | 16.1        | L             | NW 188th Street.                                                                          | 0.2 mi |
|           | 16.3        | R             | Springdale Court NW.                                                                      | 0.3 mi |
| 14        | 16.6        | $\mathbf{BL}$ | Continue straight on <b>14th Avenue NW</b> (becomes <b>15th Avenue NW</b> ).              | 0.8 mi |
| 15        | 17.5        | $\mathbf{BL}$ | NW 167th Street.                                                                          | 0.2 mi |
|           | 17.7        |               | Continue straight on <b>10th Avenue NW</b> .                                              | 0.5 mi |
| 16        | 18.2        | R             | NW 175th Street.                                                                          | 0.2 mi |
|           | <b>18.4</b> | R             | <b>3rd Avenue NW</b> (goes right and continues as <b>Carlyle Hall Road</b> ).             | 0.5 mi |
| 17        | 18.9        | R             | Greenwood Avenue N                                                                        | 1.2 mi |
| 18        | 20.1        | L             | <b>145th Street</b> , then quick right onto <b>Phinney Avenue</b> .                       | 0.2 mi |
|           | 20.3        | L             | N 143rd Street.                                                                           | 0.3 mi |
| 19        | 20.6        | R             | Linden Avenue N.                                                                          | 0.7 mi |
| <b>20</b> | 21.3        | L             | N 128th Street.                                                                           | 0.4 mi |
| 21        | 21.7        | L             | Return to <b>Granite Curling Club</b> .                                                   |        |

North Seattle - Edmonds - Perrinville 22 Miles

© Seattle Bicycle Touring Club 2007