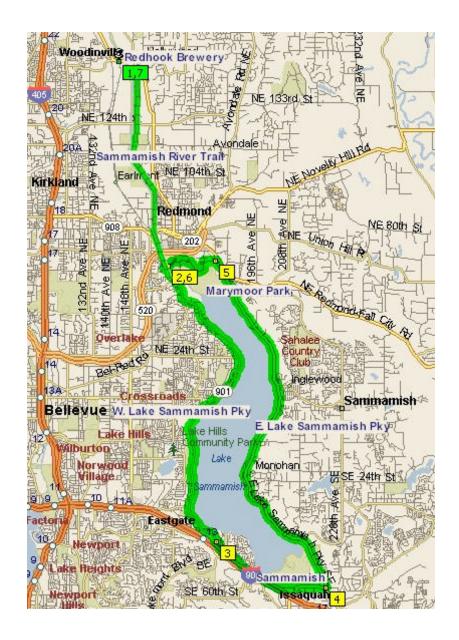

## Redhook Brewery - Lake Sammamish Loop Counterclockwise - 33 Miles

|   | Mile        |               | Instruction                                                          | For    |
|---|-------------|---------------|----------------------------------------------------------------------|--------|
| 1 | 0.0         | L             | Depart <b>Redhook Brewery</b> staying on bike trail.                 | 0.3 mi |
|   |             |               | Cross bridge over <b>Sammamish River</b> and go left down to trail.  |        |
|   | 0.3         | L             | Sammamish River Trial towards Redmond.                               | 5.1 mi |
| 2 | <b>5.4</b>  | R             | At <i>Marymoor Park</i> exit trail on Marymoor Way.                  | 0.1 mi |
|   | <b>5.5</b>  | L             | W Lake Sammamish Parkway NE (SR-901).                                | 0.9 mi |
|   |             |               | Stay single file in bike lane - caution traffic.                     |        |
|   | <b>6.4</b>  | $\mathbf{BL}$ | At junction with <b>Bellevue Redmond Road</b> ,                      | 7.4 mi |
|   |             |               | staying on W Lake Sammamish Parkway.                                 |        |
| 3 | 13.8        |               | At roundabout, take second exit to W Lake Sammamish Parkway SE.      | 1.6 mi |
|   | <b>15.4</b> |               | At southern end of lake road continues as <b>NW Sammamish Road</b> . | 0.8 mi |
|   | 16.2        | L             | At 17th Avenue NW, staying on NW Sammamish Road (SE 56th).           | 0.7 mi |
|   |             |               | <b>Lake Sammamish State Park</b> - Possible Rest stop - Restrooms.   |        |
| 4 | 16.9        | L             | E Lake Sammamish Parkway.                                            | 9.2 mi |
| 5 | <b>26.1</b> | L             | <b>NE 65th Street</b> and return to <i>Marymoor Park</i> .           | 0.2 mi |
|   | <b>26.3</b> |               | Continue through <i>Marymoor Park</i> on Marymoor Way.               | 1.2 mi |
| 6 | 27.5        | R             | Sammamish River Trail towards Woodinville.                           | 5.1 mi |
|   | 32.6        | R             | Exit trail and go up to bridge over <b>Sammamish River</b> :         | 0.3 mi |
|   |             |               | After bridge stay on bike trail to brewery.                          |        |
| 7 | 32.9        | R             | Return to <b>Redhook Brewery</b> .                                   |        |
|   |             |               | •                                                                    |        |

## Redhook Brewery - Lake Sammamish Loop Counterclockwise - 33 Miles

© Seattle Bicycle Touring Club 2006