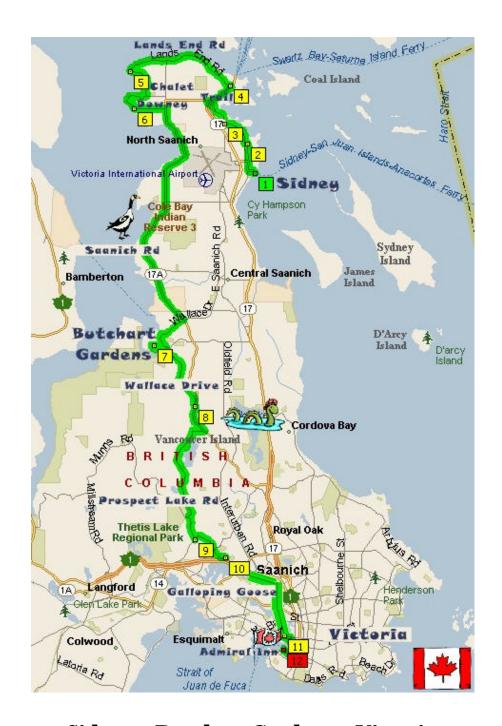

## Sidney - Butchart Gardens - Victoria 37 Miles

| 1                                                                                                                                                                                                                                                                                                                                                                                                                                                                                                                                                                                                                                                                                                                                                                                                                                                                                                                                                                                                                                                                                                                                                                                                                                                                                                                                                                                                                                                                                                                                                                                                                                                                                                                                                                                                                                                                                                                                                                                                                                                                                                                                           |    | Mile        |    | Instruction                                                                            | For    |
|---------------------------------------------------------------------------------------------------------------------------------------------------------------------------------------------------------------------------------------------------------------------------------------------------------------------------------------------------------------------------------------------------------------------------------------------------------------------------------------------------------------------------------------------------------------------------------------------------------------------------------------------------------------------------------------------------------------------------------------------------------------------------------------------------------------------------------------------------------------------------------------------------------------------------------------------------------------------------------------------------------------------------------------------------------------------------------------------------------------------------------------------------------------------------------------------------------------------------------------------------------------------------------------------------------------------------------------------------------------------------------------------------------------------------------------------------------------------------------------------------------------------------------------------------------------------------------------------------------------------------------------------------------------------------------------------------------------------------------------------------------------------------------------------------------------------------------------------------------------------------------------------------------------------------------------------------------------------------------------------------------------------------------------------------------------------------------------------------------------------------------------------|----|-------------|----|----------------------------------------------------------------------------------------|--------|
| 0.2   L   Ocean Avenue. To skip Sidney continue straight on Ocean Ave to Lochside Trail. Turn right on Trail (hugs Patricia Bay Way Hwy-17), going north, taking you directly to #3 below, McDonald Park Road.                                                                                                                                                                                                                                                                                                                                                                                                                                                                                                                                                                                                                                                                                                                                                                                                                                                                                                                                                                                                                                                                                                                                                                                                                                                                                                                                                                                                                                                                                                                                                                                                                                                                                                                                                                                                                                                                                                                              | 1  | 0.0         |    | Depart Sidney-Anacortes Ferry Dock.                                                    | 0.2 mi |
| Turn right on Trail (hugs Patricia Bay Way Hwy-17), going north, taking you directly to #3 below, McDonald Park Road.)   0.4   R   5th Street.                                                                                                                                                                                                                                                                                                                                                                                                                                                                                                                                                                                                                                                                                                                                                                                                                                                                                                                                                                                                                                                                                                                                                                                                                                                                                                                                                                                                                                                                                                                                                                                                                                                                                                                                                                                                                                                                                                                                                                                              |    | 0.2         | L  |                                                                                        | 0.2 mi |
| taking you directly to #3 below, McDonald Park Road.)  0.4 R 5th Street. 0.8 mi 2 1.2 L Malaview Avenue and quick right on Resthaven Drive. 1.3 mi 3 2.5 R McDonald Park Road. 0.9 mi 3.4 R Lochside Trail along Hwy-17. 0.9 mi 4 4.3 L Cross Hwy-17 to Lands End Road and continue. 3.8 mi 5 8.1 Continue on Chalet Road. 1.2 mi 9.3 R Birch Road. 0.3 mi 9.6 Continue on Madrona Drive. 0.9 mi 11.5 R W Saanich Road (Hwy-17A). 8.0 mi Climb big hill after crossing Mt. Newton Cross Road. Cross Stelly's Cross Road and Wallace Drive. 1.3 mi 20.8 R Benvenuto Avenue. 0.2 mi 21.0 Enter Butchart Gardens. Rest Stop. 0.2 mi 22.0 R Wallace Drive. 2.3 mi 8 24.3 R W Saanich Road (Hwy-17A). 2.3 mi 22.0 R Wallace Drive. 2.3 mi 9 29.7 L Burnside Road (Hwy-17A). 0.9 mi 25.2 R Prospect Lake Road - narrow winding road - some climbs. 4.5 mi 9 29.7 L Burnside Road W. 1.4 mi 10 31.1 R Wilkinson Road. 1.4 mi 31.2 L Galloping Goose Trail (parallels Trans Canadian Hwy 1). 2.0 mi 33.2 Trail crosses Switch Bridge - follow signs to Victoria. 2.0 mi Cross Burnside Rd, Gorge Rd, and Victoria Harbor on bridge. Exit trail onto Harbour Road. 0.2 mi Becomes Johnson Street and crosses bridge. 0.2 mi 36.1 BR Government Street. 0.4 mi 36.2 R Belleville Street. 0.3 mi                                                                                                                                                                                                                                                                                                                                                                                                                                                                                                                                                                                                                                                                                                                                                                                                                                                       |    |             |    | To skip <b>Sidney</b> continue straight on <b>Ocean Ave</b> to <b>Lochside Trail</b> . |        |
| taking you directly to #3 below, McDonald Park Road.)  0.4 R 5th Street. 0.8 mi 2 1.2 L Malaview Avenue and quick right on Resthaven Drive. 1.3 mi 3 2.5 R McDonald Park Road. 0.9 mi 3.4 R Lochside Trail along Hwy-17. 0.9 mi 4 4.3 L Cross Hwy-17 to Lands End Road and continue. 3.8 mi 5 8.1 Continue on Chalet Road. 1.2 mi 9.3 R Birch Road. 0.3 mi 9.6 Continue on Madrona Drive. 0.9 mi 11.5 R W Saanich Road (Hwy-17A). 8.0 mi Climb big hill after crossing Mt. Newton Cross Road. Cross Stelly's Cross Road and Wallace Drive. 1.3 mi 20.8 R Benvenuto Avenue. 0.2 mi 21.0 Enter Butchart Gardens. Rest Stop. 0.2 mi 22.0 R Wallace Drive. 2.3 mi 8 24.3 R W Saanich Road (Hwy-17A). 2.3 mi 22.0 R Wallace Drive. 2.3 mi 9 29.7 L Burnside Road (Hwy-17A). 0.9 mi 25.2 R Prospect Lake Road - narrow winding road - some climbs. 4.5 mi 9 29.7 L Burnside Road W. 1.4 mi 10 31.1 R Wilkinson Road. 1.4 mi 31.2 L Galloping Goose Trail (parallels Trans Canadian Hwy 1). 2.0 mi 33.2 Trail crosses Switch Bridge - follow signs to Victoria. 2.0 mi Cross Burnside Rd, Gorge Rd, and Victoria Harbor on bridge. Exit trail onto Harbour Road. 0.2 mi Becomes Johnson Street and crosses bridge. 0.2 mi 36.1 BR Government Street. 0.4 mi 36.2 R Belleville Street. 0.3 mi                                                                                                                                                                                                                                                                                                                                                                                                                                                                                                                                                                                                                                                                                                                                                                                                                                                       |    |             |    | Turn right on Trail (hugs <b>Patricia Bay Way Hwy-17</b> ), going north,               |        |
| <ul> <li>0.4 R Street. 0.8 mi</li> <li>2 1.2 L Malaview Avenue and quick right on Resthaven Drive. 1.3 mi</li> <li>3 2.5 R McDonald Park Road. 0.9 mi</li> <li>3.4 R Lochside Trail along Hwy-17. 0.9 mi</li> <li>4 4.3 L Cross Hwy-17 to Lands End Road and continue. 3.8 mi</li> <li>5 8.1 Continue on Chalet Road. 1.2 mi</li> <li>9.3 R Birch Road. 0.3 mi</li> <li>9.6 Continue on Madrona Drive. 0.9 mi</li> <li>11.5 R W Saanich Road (Hwy-17A). 0.0 mi</li> <li>11.5 R Wallace Drive. 1.3 mi</li> <li>20.8 R Benvenuto Avenue. 0.2 mi</li> <li>21.0 Enter Butchart Gardens. Rest Stop. 0.2 mi</li> <li>22.0 R Wallace Drive. 2.3 mi</li> <li>8 24.3 R W Saanich Road (Hwy-17A). 0.9 mi</li> <li>25.2 R Prospect Lake Road - narrow winding road - some climbs. 4.5 mi</li> <li>10 31.1 R Wilkinson Road. 1.4 mi</li> <li>31.2 L Galloping Goose Trail (parallels Trans Canadian Hwy 1). 3.2 Trail crosses Switch Bridge - follow signs to Victoria. Cross Burnside Rd, Gorge Rd, and Victoria Harbor on bridge. Exit trail onto Harbour Road. 35.5 BR Wharf Street. 0.4 mi</li> <li>36.2 R Belleville Street. 0.3 mi</li> </ul>                                                                                                                                                                                                                                                                                                                                                                                                                                                                                                                                                                                                                                                                                                                                                                                                                                                                                                                                                                                                     |    |             |    |                                                                                        |        |
| 3         2.5         R         McDonald Park Road.         0.9 mi           3.4         R         Lochside Trail along Hwy-17.         0.9 mi           4         4.3         L         Cross Hwy-17 to Lands End Road and continue.         3.8 mi           5         8.1         Continue on Chalet Road.         0.3 mi           9.6         Continue on Madrona Drive.         0.9 mi           6         10.5         L         Downey Road.         1.0 mi           11.5         R         W Saanich Road (Hwy-17A).         8.0 mi           Cross Stelly's Cross Road and Wallace Drive.         1.3 mi           20.8         R         Benvenuto Avenue.         0.2 mi           21.0         Exit park continuing on Benvenuto Avenue - uphill climb.         0.8 mi           22.0         R         Wallace Drive.         2.3 mi           8         24.3         R         W Saanich Road (Hwy-17A).         0.9 mi           25.2         R         Prospect Lake Road - narrow winding road - some climbs.         4.5 mi           9         29.7         L         Bumside Road W.         1.4 mi           10         31.1         R         Wilkinson Road.         0.1 mi           31.2         L         Ga                                                                                                                                                                                                                                                                                                                                                                                                                                                                                                                                                                                                                                                                                                                                                                                                                                                                                                    |    | 0.4         | R  |                                                                                        | 0.8 mi |
| 3.4         R         Lochside Trail along Hwy-17.         0.9 mi           4         4.3         L         Cross Hwy-17 to Lands End Road and continue.         3.8 mi           5         8.1         Continue on Chalet Road.         0.3 mi           9.6         Continue on Madrona Drive.         0.9 mi           6         10.5         L         Downey Road.         1.0 mi           11.5         R         W Saanich Road (Hwy-17A).         8.0 mi           Climb big hill after crossing Mt. Newton Cross Road.         Cross Stelly's Cross Road and Wallace Drive.         1.3 mi           20.8         R         Benvenuto Avenue.         0.2 mi           21.0         Enter Butchart Gardens. Rest Stop.         0.2 mi           21.2         Exit park continuing on Benvenuto Avenue - uphill climb.         0.8 mi           22.0         R         Wallace Drive.         2.3 mi           8         24.3         R         W Saanich Road (Hwy-17A).         2.3 mi           25.2         R         Prospect Lake Road - narrow winding road - some climbs.         4.5 mi           9         29.7         L         Burnside Road W.         1.4 mi           10         31.1         R         Wilkinson Road.         0.1 mi                                                                                                                                                                                                                                                                                                                                                                                                                                                                                                                                                                                                                                                                                                                                                                                                                                                                              | 2  | 1.2         | L  | Malaview Avenue and quick right on Resthaven Drive.                                    | 1.3 mi |
| 4 4.3 L Cross Hwy-17 to Lands End Road and continue.  5 8.1 Continue on Chalet Road. 9.3 R Birch Road. 9.6 Continue on Madrona Drive. 9.7 Continue on Madrona Drive. 9.8 W Saanich Road (Hwy-17A). 9.9 Climb big hill after crossing Mt. Newton Cross Road. 9.0 Cross Stelly's Cross Road and Wallace Drive. 9.1 R Wallace Drive. 9.2 R Prospect Lake Road - narrow winding road - some climbs. 9.2 R Prospect Lake Road - narrow winding road - some climbs. 9.2 R Prospect Lake Road - narrow winding road - some climbs. 9.2 R Prospect Lake Road - narrow winding road - some climbs. 9.2 R Prospect Lake Road - narrow winding road - some climbs. 9.2 R Prospect Lake Road - narrow winding road - some climbs. 9.2 R Prospect Lake Road - narrow winding road - some climbs. 9.2 R Prospect Lake Road - narrow winding road - some climbs. 9.2 R Prospect Lake Road - narrow winding road - some climbs. 9.2 R Prospect Lake Road - narrow winding road - some climbs. 9.2 R Prospect Lake Road - narrow winding road - some climbs. 9.2 R Prospect Lake Road - narrow winding road - some climbs. 9.2 R Prospect Lake Road - narrow winding road - some climbs. 9.2 R Prospect Lake Road - narrow winding road - some climbs. 9.2 R Prospect Lake Road - narrow winding road - some climbs. 9.2 R Prospect Lake Road - narrow winding road - some climbs. 9.2 R Prospect Lake Road - narrow winding road - some climbs. 9.2 R Prospect Lake Road - narrow winding road - some climbs. 9.2 R Prospect Lake Road - narrow winding road - some climbs. 9.2 R Prospect Lake Road - narrow winding road - some climbs. 9.2 R Prospect Lake Road - narrow winding road - some climbs. 9.2 R Prospect Lake Road - narrow winding road - some climbs. 9.2 R Prospect Lake Road - narrow winding road - some climbs. 9.2               | 3  | 2.5         | R  | McDonald Park Road.                                                                    | 0.9 mi |
| 4 4.3 L Cross Hwy-17 to Lands End Road and continue.  5 8.1 Continue on Chalet Road. 9.3 R Birch Road. 9.6 Continue on Madrona Drive.  6 10.5 L Downey Road. 1.0 mi 11.5 R W Saanich Road (Hwy-17A). Climb big hill after crossing Mt. Newton Cross Road. Cross Stelly's Cross Road and Wallace Drive.  19.5 R Wallace Drive. 20.8 R Benvenuto Avenue. 21.0 Enter Butchart Gardens. Rest Stop. 21.2 Exit park continuing on Benvenuto Avenue - uphill climb. 22.0 R Wallace Drive. 22.0 R Wallace Drive. 23.3 mi 22.0 R Wallace Drive. 23.4 mi 24.3 R W Saanich Road (Hwy-17A). 25.2 R Prospect Lake Road - narrow winding road - some climbs. 4.5 mi 9 29.7 L Burnside Road W. 10 31.1 R Wilkinson Road. 31.2 L Galloping Goose Trail (parallels Trans Canadian Hwy 1). 33.2 Exit rail onto Harbour Road. 35.3 L Esquimalt Road. 35.4 Esquimalt Road. 35.5 BR Wharf Street. 36.1 BR Government Street. 36.2 R Belleville Street. 36.3 mi                                                                                                                                                                                                                                                                                                                                                                                                                                                                                                                                                                                                                                                                                                                                                                                                                                                                                                                                                                                                                                                                                                                                                                                                   |    | 3.4         | R  | Lochside Trail along Hwy-17.                                                           | 0.9 mi |
| 9.3         R         Birch Road.         0.3 mi           9.6         Continue on Madrona Drive.         0.9 mi           6         10.5         L         Downey Road.         1.0 mi           11.5         R         W Saanich Road (Hwy-17A).         8.0 mi           Climb big hill after crossing Mt. Newton Cross Road.         Cross Stelly's Cross Road and Wallace Drive.         1.3 mi           20.8         R         Benvenuto Avenue.         0.2 mi           21.0         Enter Butchart Gardens. Rest Stop.         0.2 mi           21.0         Exit park continuing on Benvenuto Avenue - uphill climb.         0.8 mi           22.0         R         Wallace Drive.         2.3 mi           8         24.3         R         W Saanich Road (Hwy-17A).         0.9 mi           25.2         R         Prospect Lake Road - narrow winding road - some climbs.         4.5 mi           9         29.7         L         Burnside Road W.         1.4 mi           10         31.1         R         Wilkinson Road.         0.1 mi           31.2         L         Galloping Goose Trail (parallels Trans Canadian Hwy 1).         2.0 mi           Trail crosses Switch Bridge - follow signs to Victoria.         2.0 mi           35.3         L <th>4</th> <th>4.3</th> <th>L</th> <th></th> <th>3.8 mi</th>                                                                                                                                                                                                                                                                                                                                                                                                                                                                                                                                                                                                                                                                                                                                                                                              | 4  | 4.3         | L  |                                                                                        | 3.8 mi |
| 9.6         Continue on Madrona Drive.         0.9 mi           6         10.5         L         Downey Road.         1.0 mi           11.5         R         W Saanich Road (Hwy-17A).         8.0 mi           Climb big hill after crossing Mt. Newton Cross Road.           Cross Stelly's Cross Road and Wallace Drive.           19.5         R         Wallace Drive.         0.2 mi           20.8         R         Benvenuto Avenue.         0.2 mi           21.0         Enter Butchart Gardens. Rest Stop.         0.2 mi           22.0         R         Wallace Drive.         2.3 mi           22.0         R         Wallace Drive.         2.3 mi           8         24.3         R         W Saanich Road (Hwy-17A).         0.9 mi           25.2         R         Prospect Lake Road - narrow winding road - some climbs.         4.5 mi           9         29.7         L         Burnside Road W.         1.4 mi           10         31.1         R         Wilkinson Road.         0.1 mi           31.2         L         Galloping Goose Trail (parallels Trans Canadian Hwy 1).         2.0 mi           33.2         Exit trail onto Harbour Road.         0.1 mi           35.3         L                                                                                                                                                                                                                                                                                                                                                                                                                                                                                                                                                                                                                                                                                                                                                                                                                                                                                                                 | 5  | 8.1         |    | Continue on <b>Chalet Road</b> .                                                       | 1.2 mi |
| 10.5                                                                                                                                                                                                                                                                                                                                                                                                                                                                                                                                                                                                                                                                                                                                                                                                                                                                                                                                                                                                                                                                                                                                                                                                                                                                                                                                                                                                                                                                                                                                                                                                                                                                                                                                                                                                                                                                                                                                                                                                                                                                                                                                        |    | 9.3         | R  | Birch Road.                                                                            | 0.3 mi |
| 11.5 R W Saanich Road (Hwy-17A). Climb big hill after crossing Mt. Newton Cross Road. Cross Stelly's Cross Road and Wallace Drive.  19.5 R Wallace Drive. 19.6 R Benvenuto Avenue. 20.8 R Benvenuto Avenue. 21.0 Enter Butchart Gardens. Rest Stop. 21.2 Exit park continuing on Benvenuto Avenue - uphill climb. 22.0 R Wallace Drive. 22.3 mi 23.1 R W Saanich Road (Hwy-17A). 25.2 R Prospect Lake Road - narrow winding road - some climbs. 25.2 R Prospect Lake Road - narrow winding road - some climbs. 26.1 Burnside Road W. 27.1 Galloping Goose Trail (parallels Trans Canadian Hwy 1). 28.2 Trail crosses Switch Bridge - follow signs to Victoria. 29.0 mi 20.1 mi 20.2 Cross Burnside Rd, Gorge Rd, and Victoria Harbor on bridge. 20.1 mi 20.2 mi 20.3 mi 20.3 mi                                                                                                                                                                                                                                                                                                                                                                                                                                                                                                                                                                                                                                                                                                                                                                                                                                                                                                                                                                                                                                                                                                                                                                                                                                                                                             |    | 9.6         |    | Continue on <b>Madrona Drive</b> .                                                     | 0.9 mi |
| Climb big hill after crossing Mt. Newton Cross Road. Cross Stelly's Cross Road and Wallace Drive.  19.5 R Wallace Drive. 20.8 R Benvenuto Avenue. 21.0 Enter Butchart Gardens. Rest Stop.  7 21.2 Exit park continuing on Benvenuto Avenue - uphill climb. 22.0 R Wallace Drive. 2.3 mi 25.2 R Prospect Lake Road - narrow winding road - some climbs. 4.5 mi 29 29.7 L Bumside Road W. 29.7 L Bumside Road W. 20.1 mi 20.1 R Wilkinson Road. 20.1 mi 20.2 mi 20.3 mi 20.4 Calloping Goose Trail (parallels Trans Canadian Hwy 1). 20.4 mi 20.5 Cross Burnside Rd, Gorge Rd, and Victoria Harbor on bridge. 20.5 Exit trail onto Harbour Road. 20.6 mi 20.7 BR Wharf Street. 20.7 mi 20.8 mi 20.9 mi 20.1 mi 20.2 mi 20.2 mi 20.2 mi 20.2 mi 20.2 mi 20.2 mi 20.3 mi 20.3 mi                                                                                                                                                                                                                                                                                                                                                                                                                                                                                                                                                                                                                                                                                                                                                                                                                                                                                                                                                                                                                                                                                                                                                                                                                                                                                                                                                                | 6  | 10.5        | L  | Downey Road.                                                                           | 1.0 mi |
| 19.5 R Wallace Drive. 1.3 mi 20.8 R Benvenuto Avenue. 0.2 mi 21.0 Enter Butchart Gardens. Rest Stop. 0.2 mi 22.0 R Wallace Drive. 2.3 mi 22.0 R Wallace Drive. 2.3 mi 25.2 R Prospect Lake Road - narrow winding road - some climbs. 4.5 mi 29.29.7 L Burnside Road W. 1.4 mi 10 31.1 R Wilkinson Road. 0.1 mi 31.2 L Galloping Goose Trail (parallels Trans Canadian Hwy 1). 2.0 mi 33.2 Trail crosses Switch Bridge - follow signs to Victoria. 2.0 mi Cross Burnside Rd, Gorge Rd, and Victoria Harbor on bridge. 11 35.2 Exit trail onto Harbour Road. 0.2 mi 35.5 Becomes Johnson Street and crosses bridge. 0.2 mi 36.1 BR Government Street. 0.4 mi 36.2 R Belleville Street. 0.3 mi                                                                                                                                                                                                                                                                                                                                                                                                                                                                                                                                                                                                                                                                                                                                                                                                                                                                                                                                                                                                                                                                                                                                                                                                                                                                                                                                                                                                                                                 |    | 11.5        | R  | W Saanich Road (Hwy-17A).                                                              | 8.0 mi |
| 19.5 R Wallace Drive. 1.3 mi 20.8 R Benvenuto Avenue. 0.2 mi 21.0 Enter Butchart Gardens. Rest Stop. 0.2 mi 22.0 R Wallace Drive. 2.3 mi 22.0 R Wallace Drive. 2.3 mi 25.2 R Prospect Lake Road - narrow winding road - some climbs. 4.5 mi 29.29.7 L Burnside Road W. 1.4 mi 10 31.1 R Wilkinson Road. 0.1 mi 31.2 L Galloping Goose Trail (parallels Trans Canadian Hwy 1). 2.0 mi 33.2 Trail crosses Switch Bridge - follow signs to Victoria. 2.0 mi Cross Burnside Rd, Gorge Rd, and Victoria Harbor on bridge. 11 35.2 Exit trail onto Harbour Road. 0.2 mi 35.5 Becomes Johnson Street and crosses bridge. 0.2 mi 36.1 BR Government Street. 0.4 mi 36.2 R Belleville Street. 0.3 mi                                                                                                                                                                                                                                                                                                                                                                                                                                                                                                                                                                                                                                                                                                                                                                                                                                                                                                                                                                                                                                                                                                                                                                                                                                                                                                                                                                                                                                                 |    |             |    | Climb big hill after crossing Mt. Newton Cross Road.                                   |        |
| 20.8 R Benvenuto Avenue. 21.0 Enter Butchart Gardens. Rest Stop.  7 21.2 Exit park continuing on Benvenuto Avenue - uphill climb. 22.0 R Wallace Drive. 2.3 mi 22.0 R Wallace Drive. 2.3 mi 25.2 R Prospect Lake Road - narrow winding road - some climbs. 4.5 mi 25.2 R Prospect Lake Road - narrow winding road - some climbs. 4.5 mi 25.2 R Wilkinson Road. 1.4 mi 10 31.1 R Wilkinson Road. 31.2 L Galloping Goose Trail (parallels Trans Canadian Hwy 1). 2.0 mi 33.2 Trail crosses Switch Bridge - follow signs to Victoria. 2.0 mi 25.3 L Esquimalt Road. 35.4 Exit trail onto Harbour Road. 35.5 Becomes Johnson Street and crosses bridge. 35.7 BR Wharf Street. 36.1 BR Government Street. 36.2 R Belleville Street.                                                                                                                                                                                                                                                                                                                                                                                                                                                                                                                                                                                                                                                                                                                                                                                                                                                                                                                                                                                                                                                                                                                                                                                                                                                                                                                                                                                                              |    |             |    |                                                                                        |        |
| 21.0 Enter Butchart Gardens. Rest Stop.  7 21.2 Exit park continuing on Benvenuto Avenue - uphill climb. 22.0 R Wallace Drive. 2.3 mi 24.3 R W Saanich Road (Hwy-17A). 25.2 R Prospect Lake Road - narrow winding road - some climbs. 4.5 mi 29 29.7 L Burnside Road W. 1.4 mi 10 31.1 R Wilkinson Road. 31.2 L Galloping Goose Trail (parallels Trans Canadian Hwy 1). 2.0 mi 33.2 Trail crosses Switch Bridge - follow signs to Victoria. 2.0 mi Cross Burnside Rd, Gorge Rd, and Victoria Harbor on bridge. 2.0 mi 25.3 L Esquimalt Road. 35.4 Exit trail onto Harbour Road. 35.5 Becomes Johnson Street and crosses bridge. 35.7 BR Wharf Street. 36.1 BR Government Street. 36.2 R Belleville Street. 38 mi 39 0.2 mi 30 0.2 mi 30 0.2 mi                                                                                                                                                                                                                                                                                                                                                                                                                                                                                                                                                                                                                                                                                                                                                                                                                                                                                                                                                                                                                                                                                                                                                                                                                                                                                                                                                                                              |    | 19.5        | R  | Wallace Drive.                                                                         | 1.3 mi |
| <ul> <li>Z1.2 Exit park continuing on Benvenuto Avenue - uphill climb.</li> <li>Z2.0 R Wallace Drive.</li> <li>X3 mi</li> <li>X4.3 R W Saanich Road (Hwy-17A).</li> <li>Z5.2 R Prospect Lake Road - narrow winding road - some climbs.</li> <li>X5 mi</li> <li>X6 mi&lt;</li></ul> |    | 20.8        | R  | Benvenuto Avenue.                                                                      | 0.2 mi |
| 22.0 R Wallace Drive.  8 24.3 R W Saanich Road (Hwy-17A). 25.2 R Prospect Lake Road - narrow winding road - some climbs.  9 29.7 L Burnside Road W.  10 31.1 R Wilkinson Road. 31.2 L Galloping Goose Trail (parallels Trans Canadian Hwy 1). 2.0 mi 33.2 Trail crosses Switch Bridge - follow signs to Victoria. Cross Burnside Rd, Gorge Rd, and Victoria Harbor on bridge.  11 35.2 Exit trail onto Harbour Road. 35.3 L Esquimalt Road. 35.5 Becomes Johnson Street and crosses bridge. 35.7 BR Wharf Street. 36.1 BR Government Street. 36.2 R Belleville Street.                                                                                                                                                                                                                                                                                                                                                                                                                                                                                                                                                                                                                                                                                                                                                                                                                                                                                                                                                                                                                                                                                                                                                                                                                                                                                                                                                                                                                                                                                                                                                                      |    | 21.0        |    | Enter <b>Butchart Gardens</b> . Rest Stop.                                             | 0.2 mi |
| 8 24.3 R Prospect Lake Road - narrow winding road - some climbs. 4.5 mi 9 29.7 L Burnside Road W. 1.4 mi 10 31.1 R Wilkinson Road. 0.1 mi 31.2 L Galloping Goose Trail (parallels Trans Canadian Hwy 1). 2.0 mi 33.2 Trail crosses Switch Bridge - follow signs to Victoria. 2.0 mi Cross Burnside Rd, Gorge Rd, and Victoria Harbor on bridge.  11 35.2 Exit trail onto Harbour Road. 0.1 mi 35.3 L Esquimalt Road. 0.2 mi 35.5 Becomes Johnson Street and crosses bridge. 0.2 mi 35.7 BR Wharf Street. 0.4 mi 36.1 BR Government Street. 0.1 mi 36.2 R Belleville Street. 0.3 mi                                                                                                                                                                                                                                                                                                                                                                                                                                                                                                                                                                                                                                                                                                                                                                                                                                                                                                                                                                                                                                                                                                                                                                                                                                                                                                                                                                                                                                                                                                                                                          | 7  | 21.2        |    | Exit park continuing on <b>Benvenuto Avenue</b> - <b>uphill climb</b> .                | 0.8 mi |
| 25.2 R Prospect Lake Road - narrow winding road - some climbs. 9 29.7 L Bumside Road W. 10 31.1 R Wilkinson Road. 31.2 L Galloping Goose Trail (parallels Trans Canadian Hwy 1). 2.0 mi 33.2 Trail crosses Switch Bridge - follow signs to Victoria. Cross Burnside Rd, Gorge Rd, and Victoria Harbor on bridge. 11 35.2 Exit trail onto Harbour Road. 35.3 L Esquimalt Road. 35.5 Becomes Johnson Street and crosses bridge. 35.7 BR Wharf Street. 36.1 BR Government Street. 36.2 R Belleville Street. 0.3 mi                                                                                                                                                                                                                                                                                                                                                                                                                                                                                                                                                                                                                                                                                                                                                                                                                                                                                                                                                                                                                                                                                                                                                                                                                                                                                                                                                                                                                                                                                                                                                                                                                             |    | <b>22.0</b> | R  | Wallace Drive.                                                                         | 2.3 mi |
| 9 29.7 L Burnside Road W. 1.4 mi 10 31.1 R Wilkinson Road. 0.1 mi 31.2 L Galloping Goose Trail (parallels Trans Canadian Hwy 1). 2.0 mi 33.2 Trail crosses Switch Bridge - follow signs to Victoria. 2.0 mi Cross Burnside Rd, Gorge Rd, and Victoria Harbor on bridge.  11 35.2 Exit trail onto Harbour Road. 0.1 mi 35.3 L Esquimalt Road. 0.2 mi 35.5 Becomes Johnson Street and crosses bridge. 0.2 mi 35.7 BR Wharf Street. 0.4 mi 36.1 BR Government Street. 0.1 mi 36.2 R Belleville Street. 0.3 mi                                                                                                                                                                                                                                                                                                                                                                                                                                                                                                                                                                                                                                                                                                                                                                                                                                                                                                                                                                                                                                                                                                                                                                                                                                                                                                                                                                                                                                                                                                                                                                                                                                  | 8  | <b>24.3</b> | R  | W Saanich Road (Hwy-17A).                                                              | 0.9 mi |
| 10 31.1 R Wilkinson Road. 0.1 mi 31.2 L Galloping Goose Trail (parallels Trans Canadian Hwy 1). 2.0 mi 33.2 Trail crosses Switch Bridge - follow signs to Victoria. 2.0 mi Cross Burnside Rd, Gorge Rd, and Victoria Harbor on bridge.  11 35.2 Exit trail onto Harbour Road. 0.1 mi 35.3 L Esquimalt Road. 0.2 mi 35.5 Becomes Johnson Street and crosses bridge. 0.2 mi 35.7 BR Wharf Street. 0.4 mi 36.1 BR Government Street. 0.1 mi 36.2 R Belleville Street. 0.3 mi                                                                                                                                                                                                                                                                                                                                                                                                                                                                                                                                                                                                                                                                                                                                                                                                                                                                                                                                                                                                                                                                                                                                                                                                                                                                                                                                                                                                                                                                                                                                                                                                                                                                   |    | <b>25.2</b> | R  | Prospect Lake Road - narrow winding road - some climbs.                                | 4.5 mi |
| 31.2 L Galloping Goose Trail (parallels Trans Canadian Hwy 1). 2.0 mi 33.2 Trail crosses Switch Bridge - follow signs to Victoria. 2.0 mi Cross Burnside Rd, Gorge Rd, and Victoria Harbor on bridge.  11 35.2 Exit trail onto Harbour Road. 0.1 mi 35.3 L Esquimalt Road. 0.2 mi 35.5 Becomes Johnson Street and crosses bridge. 0.2 mi 35.7 BR Wharf Street. 0.4 mi 36.1 BR Government Street. 0.1 mi 36.2 R Belleville Street. 0.3 mi                                                                                                                                                                                                                                                                                                                                                                                                                                                                                                                                                                                                                                                                                                                                                                                                                                                                                                                                                                                                                                                                                                                                                                                                                                                                                                                                                                                                                                                                                                                                                                                                                                                                                                    | 9  | <b>29.7</b> | L  | Burnside Road W.                                                                       | 1.4 mi |
| Trail crosses Switch Bridge - follow signs to Victoria.  Cross Burnside Rd, Gorge Rd, and Victoria Harbor on bridge.  Exit trail onto Harbour Road.  35.3 L Esquimalt Road.  Becomes Johnson Street and crosses bridge.  35.7 BR Wharf Street.  36.1 BR Government Street.  36.2 R Belleville Street.  2.0 mi  2.0 mi  2.0 mi  0.2 mi  0.2 mi  0.4 mi  0.1 mi  0.3 mi                                                                                                                                                                                                                                                                                                                                                                                                                                                                                                                                                                                                                                                                                                                                                                                                                                                                                                                                                                                                                                                                                                                                                                                                                                                                                                                                                                                                                                                                                                                                                                                                                                                                                                                                                                       | 10 | 31.1        | R  | Wilkinson Road.                                                                        | 0.1 mi |
| Cross Burnside Rd, Gorge Rd, and Victoria Harbor on bridge.  11 35.2 Exit trail onto Harbour Road. 35.3 L Esquimalt Road. 35.5 Becomes Johnson Street and crosses bridge. 35.7 BR Wharf Street. 36.1 BR Government Street. 36.2 R Belleville Street. 0.3 mi                                                                                                                                                                                                                                                                                                                                                                                                                                                                                                                                                                                                                                                                                                                                                                                                                                                                                                                                                                                                                                                                                                                                                                                                                                                                                                                                                                                                                                                                                                                                                                                                                                                                                                                                                                                                                                                                                 |    | 31.2        | L  | Galloping Goose Trail (parallels Trans Canadian Hwy 1).                                | 2.0 mi |
| 1135.2Exit trail onto Harbour Road.0.1 mi35.3LEsquimalt Road.0.2 mi35.5Becomes Johnson Street and crosses bridge.0.2 mi35.7BRWharf Street.0.4 mi36.1BRGovernment Street.0.1 mi36.2RBelleville Street.0.3 mi                                                                                                                                                                                                                                                                                                                                                                                                                                                                                                                                                                                                                                                                                                                                                                                                                                                                                                                                                                                                                                                                                                                                                                                                                                                                                                                                                                                                                                                                                                                                                                                                                                                                                                                                                                                                                                                                                                                                 |    | 33.2        |    | Trail crosses <b>Switch Bridge</b> - <b>follow signs</b> to <b>Victoria</b> .          | 2.0 mi |
| 35.3LEsquimalt Road.0.2 mi35.5Becomes Johnson Street and crosses bridge.0.2 mi35.7BRWharf Street.0.4 mi36.1BRGovernment Street.0.1 mi36.2RBelleville Street.0.3 mi                                                                                                                                                                                                                                                                                                                                                                                                                                                                                                                                                                                                                                                                                                                                                                                                                                                                                                                                                                                                                                                                                                                                                                                                                                                                                                                                                                                                                                                                                                                                                                                                                                                                                                                                                                                                                                                                                                                                                                          |    |             |    | Cross <b>Burnside Rd</b> , <b>Gorge Rd</b> , and <i>Victoria Harbor</i> on bridge.     |        |
| 35.5 Becomes Johnson Street and crosses bridge. 35.7 BR Wharf Street. 36.1 BR Government Street. 36.2 R Belleville Street. 0.2 mi 0.2 mi 0.3 mi                                                                                                                                                                                                                                                                                                                                                                                                                                                                                                                                                                                                                                                                                                                                                                                                                                                                                                                                                                                                                                                                                                                                                                                                                                                                                                                                                                                                                                                                                                                                                                                                                                                                                                                                                                                                                                                                                                                                                                                             | 11 | 35.2        |    | Exit trail onto <b>Harbour Road</b> .                                                  | 0.1 mi |
| 35.7 BR Wharf Street. 0.4 mi<br>36.1 BR Government Street. 0.1 mi<br>36.2 R Belleville Street. 0.3 mi                                                                                                                                                                                                                                                                                                                                                                                                                                                                                                                                                                                                                                                                                                                                                                                                                                                                                                                                                                                                                                                                                                                                                                                                                                                                                                                                                                                                                                                                                                                                                                                                                                                                                                                                                                                                                                                                                                                                                                                                                                       |    | <b>35.3</b> | L  | Esquimalt Road.                                                                        | 0.2 mi |
| 36.1 BR Government Street. 0.1 mi<br>36.2 R Belleville Street. 0.3 mi                                                                                                                                                                                                                                                                                                                                                                                                                                                                                                                                                                                                                                                                                                                                                                                                                                                                                                                                                                                                                                                                                                                                                                                                                                                                                                                                                                                                                                                                                                                                                                                                                                                                                                                                                                                                                                                                                                                                                                                                                                                                       |    | <b>35.5</b> |    | Becomes <b>Johnson Street</b> and crosses bridge.                                      | 0.2 mi |
| 36.2 R Belleville Street. 0.3 mi                                                                                                                                                                                                                                                                                                                                                                                                                                                                                                                                                                                                                                                                                                                                                                                                                                                                                                                                                                                                                                                                                                                                                                                                                                                                                                                                                                                                                                                                                                                                                                                                                                                                                                                                                                                                                                                                                                                                                                                                                                                                                                            |    | 35.7        | BR | Wharf Street.                                                                          | 0.4 mi |
|                                                                                                                                                                                                                                                                                                                                                                                                                                                                                                                                                                                                                                                                                                                                                                                                                                                                                                                                                                                                                                                                                                                                                                                                                                                                                                                                                                                                                                                                                                                                                                                                                                                                                                                                                                                                                                                                                                                                                                                                                                                                                                                                             |    |             | BR |                                                                                        |        |
| 12 36.5 Arrive at <i>Admiral Inn</i> (257 Belleville, Victoria, BC).                                                                                                                                                                                                                                                                                                                                                                                                                                                                                                                                                                                                                                                                                                                                                                                                                                                                                                                                                                                                                                                                                                                                                                                                                                                                                                                                                                                                                                                                                                                                                                                                                                                                                                                                                                                                                                                                                                                                                                                                                                                                        |    |             | R  | Belleville Street.                                                                     | 0.3 mi |
|                                                                                                                                                                                                                                                                                                                                                                                                                                                                                                                                                                                                                                                                                                                                                                                                                                                                                                                                                                                                                                                                                                                                                                                                                                                                                                                                                                                                                                                                                                                                                                                                                                                                                                                                                                                                                                                                                                                                                                                                                                                                                                                                             | 12 | <b>36.5</b> |    | Arrive at <b>Admiral Inn</b> ( <b>257 Belleville, Victoria, BC</b> ).                  |        |