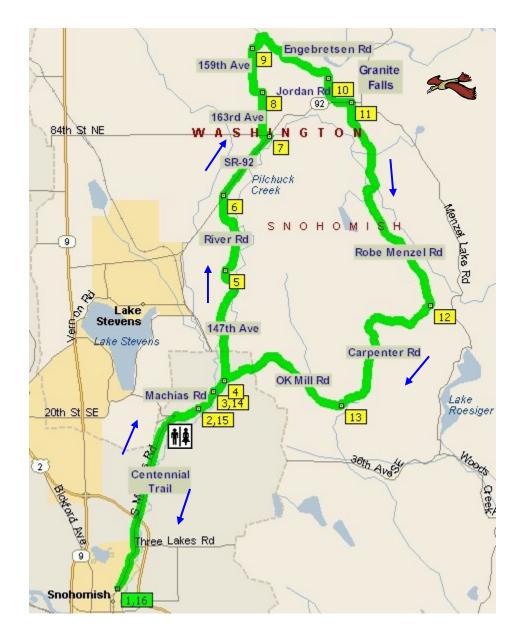

## Snohomish - Granite Falls 37 Miles

|    | Mile |    | Instruction                                                               | For    |
|----|------|----|---------------------------------------------------------------------------|--------|
| 1  | 0.0  |    | Depart going north on the <b>Centennial Trail</b> from <b>Snohomish</b> . | 4.9 mi |
| 2  | 4.9  | R  | Exit trail at <i>Machias Station</i> (restrooms).                         | 0.2 mi |
|    |      |    | Going right onto <b>Division Street</b> .                                 |        |
|    | 5.1  | L  | Machias Road.                                                             | 0.6 mi |
| 3  | 5.7  | R  | OK Mill Road.                                                             | 0.4 mi |
| 4  | 6.1  | L  | 147th Avenue SE.                                                          | 2.8 mi |
| 5  | 8.9  | R  | River Road (Schwarzmiller Rd, 151st Ave, 52nd Street, 147th Ave).         | 2.0 mi |
| 6  | 10.9 | BR | Granite Falls Hwy (SR-92).                                                | 1.7 mi |
| 7  | 12.6 | L  | 84th Street NE (at stop light).                                           | 0.1 mi |
|    | 12.7 | R  | 163rd Avenue NE.                                                          | 1.0 mi |
| 8  | 13.7 | L  | Burn Street NE (100th Street NE).                                         | 0.2 mi |
|    | 13.9 | R  | Continue as <b>159th Avenue NE</b> .                                      | 1.0 mi |
| 9  | 14.9 | R  | 116th/Moen Road, becomes Engebretsen Road.                                | 2.3 mi |
| 10 | 17.2 | BR | Jordan Road (at stop sign - unsigned).                                    | 0.6 mi |
|    | 17.8 | L  | Granite Falls Hwy (SR-92) - enter Granite Falls.                          | 0.3 mi |
| 11 | 18.1 | R  | S Granite Avenue. (Mid ride rest stop.)                                   | 0.4 mi |
|    | 18.5 |    | Continue south on Robe Menzel Road.                                       | 5.1 mi |
| 12 | 23.6 | R  | Carpenter Road.                                                           | 4.0 mi |
| 13 | 27.6 | BR | OK Mill Road.                                                             | 3.8 mi |
| 14 | 31.4 | L  | S Machias Road.                                                           | 0.6 mi |
|    | 32.0 | R  | Division Street (entry to Centennial Trail).                              | 0.2 mi |
| 15 | 32.2 | L  | Centennial Trail.                                                         | 4.9 mi |
| 16 | 37.1 |    | Return to <i>Snohomish</i> start point.                                   |        |
|    |      |    |                                                                           |        |