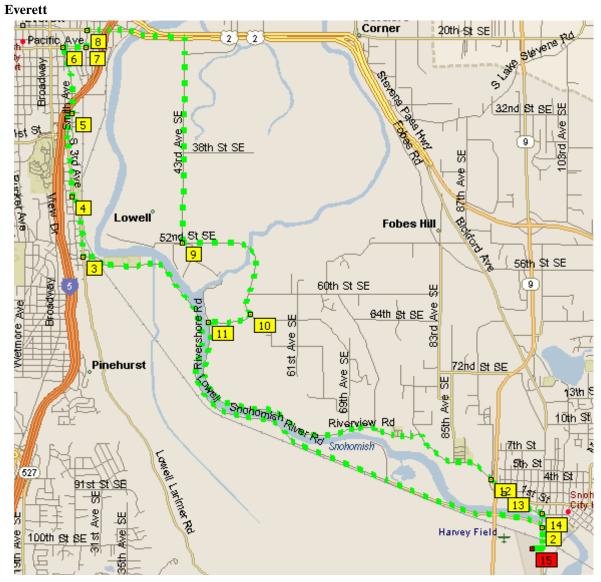

## Snohomish - Lowell Loop - 18 Miles

|           | Mile        |         | Instruction                                   | For    |
|-----------|-------------|---------|-----------------------------------------------|--------|
| 1         | 0.0         | ${f L}$ | Depart Harvey Field on Airport Way.           | 0.1 mi |
| 2         | 0.1         | L       | Lowell Snohomish River Road.                  | 5.8 mi |
|           | 5.9         |         | Cross RR Tracks to Lenora Street.             | 0.1 mi |
| 3         | 6.0         | R       | S 2nd Avenue.                                 | 0.6 mi |
| 4         | 6.6         | R       | S 3rd Avenue.                                 | 0.6 mi |
| 5         | 7.2         | R       | 41st Street ramp.                             | 0.3 mi |
| 6         | 7.5         | ${f L}$ | Smith Avenue onto overpass.                   | 1.1 mi |
| 7         | 8.6         | R       | Pacific Avenue.                               | 0.1 mi |
| 8         | <b>8.7</b>  | ${f L}$ | Cedar Street.                                 | 0.1 mi |
| 9         | 8.8         | R       | Hewitt Avenue.                                | 0.1 mi |
|           | 8.9         | ${f L}$ | Hwy 2 Bike Trail.                             | 0.4 mi |
|           | 9.3         |         | Continue straight on <b>Home Acres Road</b> . | 1.8 mi |
| 10        | 11.1        | ${f L}$ | 52nd Street SE.                               | 1.5 mi |
| 11        | 12.6        | R       | Swans Slough Road.                            | 0.5 mi |
| 12        | 13.1        | ${f L}$ | Riverview Road.                               | 3.4 mi |
| 13        | 16.5        |         | Continues as <b>2nd Street</b> .              | 0.6 mi |
| 14        | <b>17.1</b> | R       | 1st Street.                                   | 0.7 mi |
| <b>15</b> | <b>17.8</b> | R       | Cross bridge to Airport Way.                  | 0.2 mi |
| 16        | 18.0        |         | Arrive Harvey Field.                          |        |

## **Snohomish - Lowell Loop - 18 Miles**

**Snohomish**