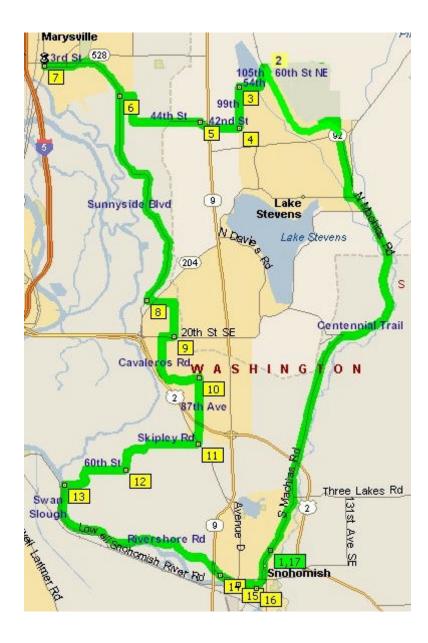

## Snohomish - Marysville Loop 36 Miles

|    | Mile                |         | Instruction                                                            | For              |
|----|---------------------|---------|------------------------------------------------------------------------|------------------|
| 1  | 0.0                 |         | Depart on <b>Centennial Trail</b> (Maple & Pine Avenues).              | 11.0 mi          |
| 2  | 11.0                | L       | Leave trail at <b>60th Street NE</b> .                                 | -                |
|    | 11.0                | BC      | Continues as <b>105th Avenue NE</b> .                                  | 0.4 mi           |
|    | 11.4                | BC      | Continues as <b>54th Place NE</b> .                                    | 0.4 mi           |
| 3  | 11.8                | L       | 99th Avenue NE.                                                        | 0.8 mi           |
| 4  | 12.6                | R       | 42nd Street NE.                                                        | 0.6 mi           |
| 5  | 13.2                | BC      | Continues as <b>Sunnyside School Road</b> after crossing <b>SR-9</b> . | <b>0.2 mi</b>    |
|    | 13.4                | L       | 83rd Avenue NE                                                         | <b>0.1 mi</b>    |
|    | 13.5                | R       | 44th Street NE.                                                        | <b>1.0 mi</b>    |
|    | 14.5                | BC      | Continues as 67th Avenue NE.                                           | 0.5 mi           |
| -  | 15.0                | L       | 52nd Street NE.                                                        | 0.4 mi           |
| 6  | 15.4                | R       | Sunnyside Blvd.                                                        | 0.6 mi           |
|    | 16.0                | BC      | Continues as 61st Street NE (Old Pacific Hwy).                         | 0.7 mi           |
| ~  | 16.7                | BC      | Continues as <b>3rd Street</b> .                                       | 0.4 mi           |
| 7  | 17.1                |         | <b>Oosterwyk's Dutch Bakery</b> (1513 3rd) - Closed Sundays.           |                  |
|    | 17.1                | DC      | After rest stop return on <b>3rd Street</b> .                          | 0.4 mi           |
|    | 17.5                | BC      | Continues as <b>Old Pacific Hwy</b> ( <b>61st Street NE</b> ).         | 0.7 mi           |
|    | 18.2                | R       | Sunnyside Blvd.                                                        | 5.0 mi           |
|    | 23.2                | L       | 9th Street SE (just after <i>Carleton Farms</i> ).                     | 0.1 mi           |
| •  | 00.0                | DC      | Cross <b>SR-204</b> - <i>Caution</i> - Walk Bike.                      |                  |
| 8  | 23.3                | BC      | Continues as <b>10th Street SE</b> .                                   | 0.4 mi           |
| •  | 23.7                | R       | 79th Avenue SE.                                                        | 0.7 mi           |
| 9  | 24.4                | R<br>L  | 20th Street SE.                                                        | 0.2 mi           |
|    | 24.6<br>25.5        | L<br>BC | Cavalero Road.<br>Continues as S Lake Stevens Road.                    | 0.9 mi           |
| 10 | 25.5<br><b>26.0</b> | БС<br>R | 87th Avenue SE.                                                        | 0.5 mi<br>1.2 mi |
| 10 | 20.0<br>27.2        | ĸ       | Cross <b>Bickford Ave</b> and continue on <b>52nd Street SE</b> .      | 0.3 mi           |
| 11 | 27.5                | BC      | Continues as <b>Skipley Road</b> .                                     | 0.3 mi<br>1.1 mi |
|    | <b>28.6</b>         | BC      | Road continues as <b>66th Avenue SE</b> .                              | 0.4 mi           |
| 12 | 29.0                | R       | 60th Street SE.                                                        | 0.4 mi           |
| 1~ | 29.7                | L       | Home Acres Road (Swans Trail Road).                                    | 0.2 mi           |
|    | 29.9                | BR      | Swans Slough Road.                                                     | 0.5 mi           |
| 13 | <b>30.4</b>         | L       | <b>Rivershore Road</b> (becomes <b>Riverview Road</b> ).               | 3.9 mi           |
| 14 | 34.3                | BR      | 2nd Street.                                                            | 0.0 mi<br>0.4 mi |
| 15 | <b>34.7</b>         |         | Cross <b>Avenue D</b> and continue on <b>2nd Street</b> .              | 0.4 mi           |
| 16 | 35.1                | L       | Maple Avenue.                                                          | 0.8 mi           |
| 17 | 35.9                |         | Return to <b>Centennial Trail Head</b> and start.                      |                  |

Legend - R --> Right, L --> Left , BC --> Becomes.

© Seattle Bicycle Touring Club 2006

August 17, 2006