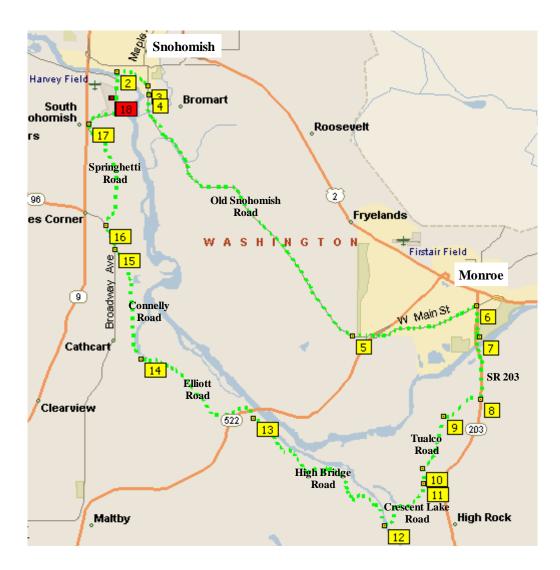

## **Snohomish - Monroe Loop - 25 Miles**

|    | Mile        |               | Instruction                                                        | For    |
|----|-------------|---------------|--------------------------------------------------------------------|--------|
| 1  | 0.0         |               | Depart <i>Harvey Field</i> on Airport Way.                         | 0.2 mi |
| 2  | 0.2         | R             | 1st Street.                                                        | 0.6 mi |
| 3  | 0.8         | R             | Lincoln Avenue.                                                    | 0.2 mi |
| 4  | 1.0         |               | Continues as <b>Old Snohomish Monroe Road</b> .                    | 5.9 mi |
| 5  | 6.9         | L             | Turns into <b>W. Main Street</b> .                                 | 1.8 mi |
|    |             |               | Possible Latte or Bakery Stop.                                     |        |
| 6  | 8.7         | R             | S Lewis Street (SR 203).                                           | 0.5 mi |
|    |             |               | Restrooms on left at <b>Al Borlin Park</b> .                       |        |
| 7  | 9.2         |               | Cross bridge and continue on <b>SR 203</b> .                       | 0.9 mi |
| 8  | 10.1        | R             | Tualco Road.                                                       | 0.8 mi |
| 9  | 10.9        | $\mathbf{BL}$ | Stay on <b>Tualco Road</b> as <b>Tualco Loop Road</b> goes right.  | 1.5 mi |
|    |             |               | For extra 1 mile go straight taking <b>Tualco Loop Road</b> .      |        |
| 10 | 12.4        |               | Continue on <b>Tualco Road</b> as <b>Tualco Loop Road</b> returns. | 0.3 mi |
| 11 | 12.7        |               | Continue to right on <b>Crescent Lake Road</b> .                   | 1.0 mi |
| 12 | 13.7        | R             | High Bridge Road.                                                  | 3.5 mi |
| 13 | 17.2        | R             | Elliott Road.                                                      | 2.3 mi |
| 14 | 19.5        | R             | Connelly Road.                                                     | 2.0 mi |
| 15 | 21.5        | R             | Broadway Avenue.                                                   | 0.4 mi |
| 16 | 21.9        | R             | Springhetti Road.                                                  | 1.9 mi |
| 17 | 23.8        | R             | Airport Way.                                                       | 1.1 mi |
| 18 | <b>24.9</b> |               | Arrive back at <i>Harvey Field</i> .                               |        |