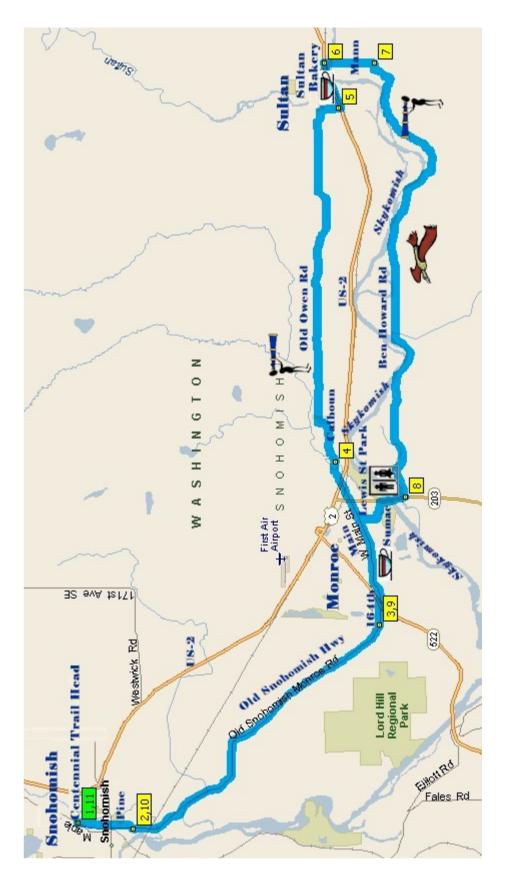

## Snohomish - Monroe - Sultan Loop 36 Miles

|    | Mile |    | Instruction                                                            | For    |
|----|------|----|------------------------------------------------------------------------|--------|
| 1  | 0.0  |    | Depart Centennial Trailhead going south on Pine Avenue.                | 1.0 mi |
|    | 1.0  |    | Road bends at ball fields and becomes Center Street.                   | 0.1 mi |
| 2  | 1.1  | L  | Lincoln Avenue which becomes the Old Snohomish Hwy.                    | 5.7 mi |
| 3  | 6.8  |    | Entering <i>Monroe</i> , road becomes 164th/162nd Street SE.           | 1.1 mi |
|    | 7.9  |    | Road becomes <b>W</b> Main Street (continue on straight through town). | 1.4 mi |
|    | 9.3  |    | Cross US-2 at light - Main Street becomes Old Owen Road.               | 0.3 mi |
| 4  | 9.6  | BR | Calhoun Road ( <i>hill</i> ).                                          | 0.8 mi |
|    | 10.4 | L  | 215th Avenue SE.                                                       | 0.1 mi |
|    | 10.5 | R  | Return to Old Owen Road.                                               | 5.6 mi |
| 5  | 16.1 | L  | US-2 (Stevens Avenue). <i>Caution - Ride Single File.</i>              | 1.1 mi |
| 6  | 17.2 | L  | Sultan Bakery - mid ride rest stop.                                    |        |
|    | 17.2 | R  | Leave bakery west as you entered on Stevens Avenue.                    | 0.2 mi |
|    | 17.4 | L  | Mann Road (cross RR Tracks and river).                                 | 0.8 mi |
| 7  | 18.2 | R  | Ben Howard Road.                                                       | 8.3 mi |
| 8  | 26.5 | R  | SR-203 (cross river). Caution - Ride Single File.                      | 0.4 mi |
|    |      |    | Lewis Street Park on right after bridge - water and restrooms.         |        |
|    | 26.9 | L  | Sumac Drive (across from park).                                        | 0.2 mi |
|    | 27.1 | R  | Sams Street.                                                           | 0.4 mi |
|    | 27.5 | L  | W Main Street (becomes 162nd/164th Street SE).                         | 1.8 mi |
| 9  | 29.3 |    | Road becomes Old Snohomish Hwy as you leave Monroe.                    | 5.6 mi |
|    | 34.9 |    | Road becomes Lincoln Avenue as you enter Snohomish.                    | 0.1 mi |
| 10 | 35.0 | R  | Center Street which curves at ball fields becoming Pine Avenue.        | 1.0 mi |
| 11 | 36.0 |    | Return to <i>Centennial Trailhead</i> .                                |        |

## Snohomish - Monroe - Sultan Loop 36 Miles