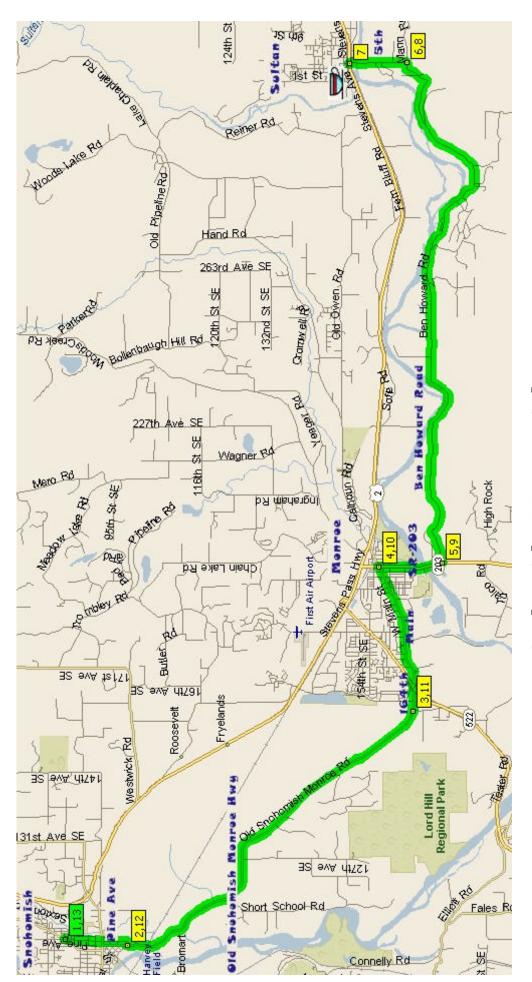

## Snohomish - Monroe - Sultan (Out and Back - Rolling Country Roads) 38 Miles

|    | Mile |   | Instruction                                                            | For    |
|----|------|---|------------------------------------------------------------------------|--------|
| 1  | 0.0  |   | Depart <b>Centennial Trailhead</b> going south on <b>Pine Avenue</b> . | 1.0 mi |
| 2  | 1.0  | L | Lincoln Avenue.                                                        | 0.1 mi |
|    | 1.1  |   | Continue south as road becomes <b>Old Snohomish Monroe Road</b> .      | 5.5 mi |
| 3  | 6.6  |   | Coming into <i>Monroe</i> , becomes <b>164th Street SE</b> .           | 0.7 mi |
|    | 7.3  |   | Becomes <b>162nd Street SE</b> .                                       | 0.5 mi |
|    | 7.8  |   | Becomes W Main Street.                                                 | 1.0 mi |
| 4  | 8.8  | R |                                                                        | 0.9 mi |
| 5  | 9.7  | L | Ben Howard Road.                                                       | 8.3 mi |
| 6  | 18.0 | L | Mann Road.                                                             | 0.7 mi |
|    | 18.7 |   | Becomes 5th Street.                                                    | 0.1 mi |
| 7  | 18.8 |   | <b>Downtown Sultan</b> - Rest Stop.                                    |        |
| 7  | 18.8 |   | Return out of town going south on <b>5th Street</b> .                  | 0.1 mi |
|    | 18.9 |   | Becomes Mann Road.                                                     | 0.7 mi |
| 8  | 19.6 | R | Ben Howard Road.                                                       | 8.3 mi |
| 9  | 28.0 | R | SR-203 (S Lewis Street).                                               | 0.9 mi |
| 10 | 28.9 | L | W Main Street.                                                         | 1.0 mi |
| 10 | 29.9 |   | Becomes <b>162nd Street SE</b> .                                       | 0.5 mi |
|    | 30.4 |   | Becomes 164th Street SE.                                               | 0.7 mi |
| 11 | 31.1 |   | Becomes Old Snohomish Monroe Road.                                     | 5.5 mi |
| 11 | 36.6 |   | Becomes Lincoln Avenue.                                                | 0.1 mi |
| 19 |      | D |                                                                        |        |
| 12 | 36.7 | R | Center Street (Pine Avenue).                                           | 1.0 mi |
| 13 | 37.7 |   | Return to <b>Centennial Trailhead</b> in <b>Snohomish</b> .            |        |