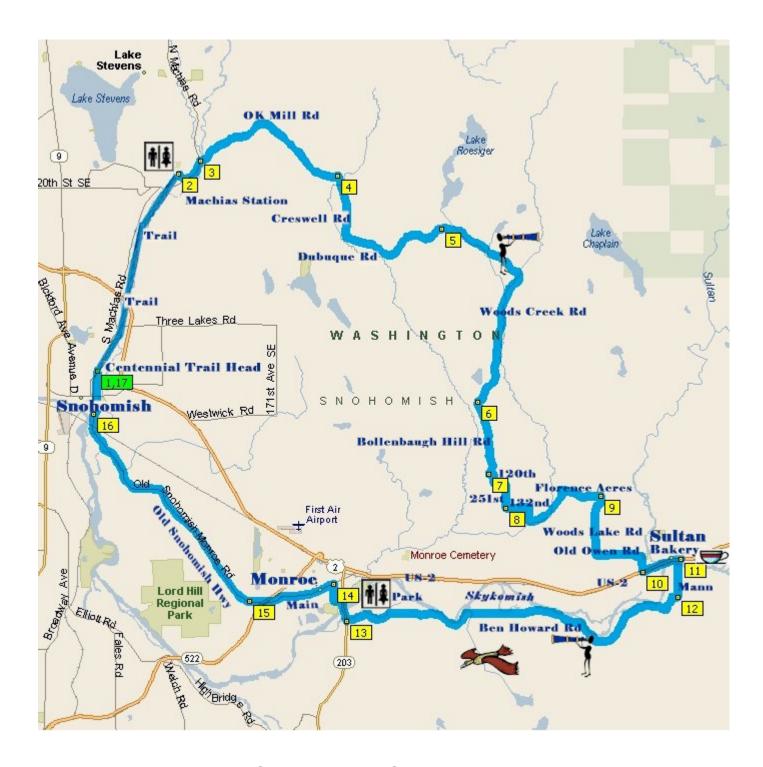

## Snohomish - Sultan Loop 47 Miles

|    | Mile |   | Instruction                                                                | For    |
|----|------|---|----------------------------------------------------------------------------|--------|
| 1  | 0.0  |   | Depart Centennial Trailhead going north on trail.                          | 4.7 mi |
| 2  | 4.7  | R | Off trail onto <b>Division Street</b> (just past <i>Machias Station</i> ). | 0.1 mi |
|    | 4.8  | L | Machias Road.                                                              | 0.6 mi |
| 3  | 5.4  | R | OK Mill Road/Happy Holiday Road.                                           | 3.8 mi |
| 4  | 9.2  | R | Creswell Road.                                                             | 1.4 mi |
|    | 10.6 | L | Dubuque Road.                                                              | 2.5 mi |
| 5  | 13.4 |   | Continue straight on Woods Creek Road.                                     | 5.1 mi |
| 6  | 18.5 | L | Bollenbaugh Hill Road.                                                     | 1.6 mi |
| 7  | 20.1 | L | 120th Street SE, then immediately bear right on 247th Avenue SE.           | 0.6 mi |
|    | 20.7 | R | 251st Avenue SE.                                                           | 0.5 mi |
| 8  | 21.2 | L | 132nd Street SE.                                                           | 0.5 mi |
|    | 21.7 | R | 259th Avenue S.                                                            | 0.3 mi |
|    | 22.0 | L | Florence Acres Road.                                                       | 1.1 mi |
|    | 23.1 | R | Florence Acres Road.                                                       | 0.9 mi |
| 9  | 24.0 | R | Woods Creek Road.                                                          | 1.3 mi |
|    | 25.3 | L | Old Owen Road.                                                             | 1.3 mi |
| 10 | 26.6 | L | Left sidewalk on <b>Hwy 2</b> , <i>walk bike across bridge</i> .           | 0.7 mi |
|    | 27.3 | L | 3rd Street, right on Main then right on 6th to Hwy 2.                      | 0.3 mi |
| 11 | 27.6 |   | Sultan Bakery on Hwy 2 - mid ride rest stop.                               |        |
|    | 27.6 | R | Leave bakery west as you entered on <b>Stevens Avenue</b> .                | 0.2 mi |
|    | 27.8 | L | Mann Road (cross RR Tracks and river).                                     | 0.8 mi |
| 12 | 28.6 | R | Ben Howard Road.                                                           | 8.3 mi |
| 13 | 36.9 | R | SR-203 (cross river). Caution - Ride Single File.                          | 0.4 mi |
|    |      |   | Lewis Street Park on right after bridge - water and restrooms.             |        |
|    | 37.3 | L | Sumac Drive (across from park).                                            | 0.2 mi |
|    | 37.5 | R | Sams Street.                                                               | 0.4 mi |
| 14 | 37.9 | L | W Main Street (becomes 162nd/164th Street SE).                             | 1.9 mi |
| 15 | 39.8 |   | Road becomes <b>Old Snohomish Hwy</b> as you leave <i>Monroe</i> .         | 5.6 mi |
|    | 45.4 |   | Road becomes Lincoln Avenue as you enter Snohomish.                        | 0.1 mi |
| 16 | 45.5 | R | Center Street which curves at ball fields becoming Pine Avenue.            | 1.0 mi |
| 17 | 46.5 |   | Return to <i>Centennial Trailhead</i> .                                    |        |