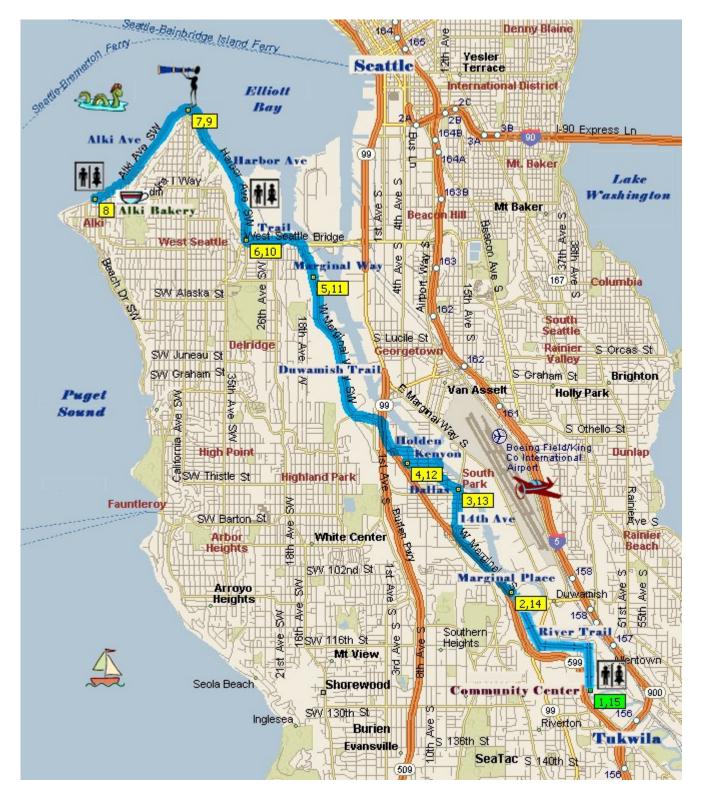

## Tukwila Community Center - Alki Beach 25 Miles

| Mile                                                                                    |                                                                                                                                                                            | Instruction                                                                                                                                                                                                              | For                                                                                                                                                                                                                                                                                                                                                                                                                                                                                                                                                                                                                                                                                                                                                                                                                                                                                                                                                                                                                                                                                                                                                                                                                                                                                                                                                                                                                                                                                                                                                                                                                                                                                                                                                                                                                                                                                                                                  |
|-----------------------------------------------------------------------------------------|----------------------------------------------------------------------------------------------------------------------------------------------------------------------------|--------------------------------------------------------------------------------------------------------------------------------------------------------------------------------------------------------------------------|--------------------------------------------------------------------------------------------------------------------------------------------------------------------------------------------------------------------------------------------------------------------------------------------------------------------------------------------------------------------------------------------------------------------------------------------------------------------------------------------------------------------------------------------------------------------------------------------------------------------------------------------------------------------------------------------------------------------------------------------------------------------------------------------------------------------------------------------------------------------------------------------------------------------------------------------------------------------------------------------------------------------------------------------------------------------------------------------------------------------------------------------------------------------------------------------------------------------------------------------------------------------------------------------------------------------------------------------------------------------------------------------------------------------------------------------------------------------------------------------------------------------------------------------------------------------------------------------------------------------------------------------------------------------------------------------------------------------------------------------------------------------------------------------------------------------------------------------------------------------------------------------------------------------------------------|
| 0.0                                                                                     |                                                                                                                                                                            | Depart Tukwila Community Center on River Bike Trail going north.                                                                                                                                                         | 2.1 mi                                                                                                                                                                                                                                                                                                                                                                                                                                                                                                                                                                                                                                                                                                                                                                                                                                                                                                                                                                                                                                                                                                                                                                                                                                                                                                                                                                                                                                                                                                                                                                                                                                                                                                                                                                                                                                                                                                                               |
| (Exit center left, cross bridge then drop down to river and pick up trail going north.) |                                                                                                                                                                            |                                                                                                                                                                                                                          |                                                                                                                                                                                                                                                                                                                                                                                                                                                                                                                                                                                                                                                                                                                                                                                                                                                                                                                                                                                                                                                                                                                                                                                                                                                                                                                                                                                                                                                                                                                                                                                                                                                                                                                                                                                                                                                                                                                                      |
| 2.1                                                                                     |                                                                                                                                                                            | Exit trail at <b>S 102nd Street</b> and continue north on <b>W Marginal Place S</b> .                                                                                                                                    | 1.0 mi                                                                                                                                                                                                                                                                                                                                                                                                                                                                                                                                                                                                                                                                                                                                                                                                                                                                                                                                                                                                                                                                                                                                                                                                                                                                                                                                                                                                                                                                                                                                                                                                                                                                                                                                                                                                                                                                                                                               |
| 3.1                                                                                     | BR                                                                                                                                                                         | Continue on 14th Avenue S.                                                                                                                                                                                               | 0.6 mi                                                                                                                                                                                                                                                                                                                                                                                                                                                                                                                                                                                                                                                                                                                                                                                                                                                                                                                                                                                                                                                                                                                                                                                                                                                                                                                                                                                                                                                                                                                                                                                                                                                                                                                                                                                                                                                                                                                               |
| 3.7                                                                                     | L                                                                                                                                                                          | Just before draw bridge, bear left on Dallas Avenue S.                                                                                                                                                                   | 0.3 mi                                                                                                                                                                                                                                                                                                                                                                                                                                                                                                                                                                                                                                                                                                                                                                                                                                                                                                                                                                                                                                                                                                                                                                                                                                                                                                                                                                                                                                                                                                                                                                                                                                                                                                                                                                                                                                                                                                                               |
| 4.0                                                                                     | BR                                                                                                                                                                         | 10th Avenue S (continues to left as S Kenyon Street).                                                                                                                                                                    | 0.5 mi                                                                                                                                                                                                                                                                                                                                                                                                                                                                                                                                                                                                                                                                                                                                                                                                                                                                                                                                                                                                                                                                                                                                                                                                                                                                                                                                                                                                                                                                                                                                                                                                                                                                                                                                                                                                                                                                                                                               |
| 4.5                                                                                     | R                                                                                                                                                                          | 5th Avenue S, then left on S Holden Street.                                                                                                                                                                              | 0.3 mi                                                                                                                                                                                                                                                                                                                                                                                                                                                                                                                                                                                                                                                                                                                                                                                                                                                                                                                                                                                                                                                                                                                                                                                                                                                                                                                                                                                                                                                                                                                                                                                                                                                                                                                                                                                                                                                                                                                               |
| 4.8                                                                                     | R                                                                                                                                                                          | At W Marginal Way S (Hwy 99), pick up Duwamish Trail going north.                                                                                                                                                        | 2.5 mi                                                                                                                                                                                                                                                                                                                                                                                                                                                                                                                                                                                                                                                                                                                                                                                                                                                                                                                                                                                                                                                                                                                                                                                                                                                                                                                                                                                                                                                                                                                                                                                                                                                                                                                                                                                                                                                                                                                               |
| 7.3                                                                                     |                                                                                                                                                                            | At trail end continue single file <i>cautiously</i> on W Marginal Way SW.                                                                                                                                                | 0.7 mi                                                                                                                                                                                                                                                                                                                                                                                                                                                                                                                                                                                                                                                                                                                                                                                                                                                                                                                                                                                                                                                                                                                                                                                                                                                                                                                                                                                                                                                                                                                                                                                                                                                                                                                                                                                                                                                                                                                               |
| 8.0                                                                                     | L                                                                                                                                                                          | At West Seattle Bridge go left on bike trail along Spokane Street.                                                                                                                                                       | 0.7 mi                                                                                                                                                                                                                                                                                                                                                                                                                                                                                                                                                                                                                                                                                                                                                                                                                                                                                                                                                                                                                                                                                                                                                                                                                                                                                                                                                                                                                                                                                                                                                                                                                                                                                                                                                                                                                                                                                                                               |
| 8.7                                                                                     | R                                                                                                                                                                          | Continue on bike trail along Harbor Avenue SW.                                                                                                                                                                           | 1.8 mi                                                                                                                                                                                                                                                                                                                                                                                                                                                                                                                                                                                                                                                                                                                                                                                                                                                                                                                                                                                                                                                                                                                                                                                                                                                                                                                                                                                                                                                                                                                                                                                                                                                                                                                                                                                                                                                                                                                               |
| 10.5                                                                                    |                                                                                                                                                                            | Bike trail continues along Alki Avenue SW.                                                                                                                                                                               | 1.7 mi                                                                                                                                                                                                                                                                                                                                                                                                                                                                                                                                                                                                                                                                                                                                                                                                                                                                                                                                                                                                                                                                                                                                                                                                                                                                                                                                                                                                                                                                                                                                                                                                                                                                                                                                                                                                                                                                                                                               |
| 12.2                                                                                    |                                                                                                                                                                            | Alki Bakery - Statue of Liberty - midway ride stop - restrooms.                                                                                                                                                          |                                                                                                                                                                                                                                                                                                                                                                                                                                                                                                                                                                                                                                                                                                                                                                                                                                                                                                                                                                                                                                                                                                                                                                                                                                                                                                                                                                                                                                                                                                                                                                                                                                                                                                                                                                                                                                                                                                                                      |
| 12.2                                                                                    |                                                                                                                                                                            | Return on bike trail along Alki Avenue as you came.                                                                                                                                                                      | 1.7 mi                                                                                                                                                                                                                                                                                                                                                                                                                                                                                                                                                                                                                                                                                                                                                                                                                                                                                                                                                                                                                                                                                                                                                                                                                                                                                                                                                                                                                                                                                                                                                                                                                                                                                                                                                                                                                                                                                                                               |
| 13.9                                                                                    |                                                                                                                                                                            | Bike trail continues along Harbor Avenue SE.                                                                                                                                                                             | 1.8 mi                                                                                                                                                                                                                                                                                                                                                                                                                                                                                                                                                                                                                                                                                                                                                                                                                                                                                                                                                                                                                                                                                                                                                                                                                                                                                                                                                                                                                                                                                                                                                                                                                                                                                                                                                                                                                                                                                                                               |
| 15.7                                                                                    | L                                                                                                                                                                          | Bike trail along <b>Spokane Street</b> .                                                                                                                                                                                 | 0.7 mi                                                                                                                                                                                                                                                                                                                                                                                                                                                                                                                                                                                                                                                                                                                                                                                                                                                                                                                                                                                                                                                                                                                                                                                                                                                                                                                                                                                                                                                                                                                                                                                                                                                                                                                                                                                                                                                                                                                               |
| 16.4                                                                                    |                                                                                                                                                                            | At West Seattle Bridge go right and follow bike signs to Duwamish Trail.                                                                                                                                                 | 0.7 mi                                                                                                                                                                                                                                                                                                                                                                                                                                                                                                                                                                                                                                                                                                                                                                                                                                                                                                                                                                                                                                                                                                                                                                                                                                                                                                                                                                                                                                                                                                                                                                                                                                                                                                                                                                                                                                                                                                                               |
|                                                                                         |                                                                                                                                                                            | Along W Marginal Way SW use caution and ride single file.                                                                                                                                                                |                                                                                                                                                                                                                                                                                                                                                                                                                                                                                                                                                                                                                                                                                                                                                                                                                                                                                                                                                                                                                                                                                                                                                                                                                                                                                                                                                                                                                                                                                                                                                                                                                                                                                                                                                                                                                                                                                                                                      |
| 17.1                                                                                    |                                                                                                                                                                            | Cross to left side of the street and pick up the <b>Duwamish Trail</b> going south.                                                                                                                                      | 2.5 mi                                                                                                                                                                                                                                                                                                                                                                                                                                                                                                                                                                                                                                                                                                                                                                                                                                                                                                                                                                                                                                                                                                                                                                                                                                                                                                                                                                                                                                                                                                                                                                                                                                                                                                                                                                                                                                                                                                                               |
| 19.6                                                                                    | L                                                                                                                                                                          | Exit trail at <b>W Marginal Way S</b> (Hwy 99) and go left on <b>S Holden Street</b> .                                                                                                                                   | 0.2 mi                                                                                                                                                                                                                                                                                                                                                                                                                                                                                                                                                                                                                                                                                                                                                                                                                                                                                                                                                                                                                                                                                                                                                                                                                                                                                                                                                                                                                                                                                                                                                                                                                                                                                                                                                                                                                                                                                                                               |
| 19.8                                                                                    | R                                                                                                                                                                          | 5th Avenue S.                                                                                                                                                                                                            | 0.1 mi                                                                                                                                                                                                                                                                                                                                                                                                                                                                                                                                                                                                                                                                                                                                                                                                                                                                                                                                                                                                                                                                                                                                                                                                                                                                                                                                                                                                                                                                                                                                                                                                                                                                                                                                                                                                                                                                                                                               |
| 19.9                                                                                    | L                                                                                                                                                                          | S Kenyon Street (continues right as 10th Avenue S).                                                                                                                                                                      | 0.5 mi                                                                                                                                                                                                                                                                                                                                                                                                                                                                                                                                                                                                                                                                                                                                                                                                                                                                                                                                                                                                                                                                                                                                                                                                                                                                                                                                                                                                                                                                                                                                                                                                                                                                                                                                                                                                                                                                                                                               |
| 20.4                                                                                    | BL                                                                                                                                                                         | Dallas Avenue S.                                                                                                                                                                                                         | 0.3 mi                                                                                                                                                                                                                                                                                                                                                                                                                                                                                                                                                                                                                                                                                                                                                                                                                                                                                                                                                                                                                                                                                                                                                                                                                                                                                                                                                                                                                                                                                                                                                                                                                                                                                                                                                                                                                                                                                                                               |
| 20.7                                                                                    | R                                                                                                                                                                          | 14th Avenue S.                                                                                                                                                                                                           | 0.6 mi                                                                                                                                                                                                                                                                                                                                                                                                                                                                                                                                                                                                                                                                                                                                                                                                                                                                                                                                                                                                                                                                                                                                                                                                                                                                                                                                                                                                                                                                                                                                                                                                                                                                                                                                                                                                                                                                                                                               |
| 21.3                                                                                    | BL                                                                                                                                                                         | At Hwy 99 and continue on W Marginal Place S.                                                                                                                                                                            | 1.0 mi                                                                                                                                                                                                                                                                                                                                                                                                                                                                                                                                                                                                                                                                                                                                                                                                                                                                                                                                                                                                                                                                                                                                                                                                                                                                                                                                                                                                                                                                                                                                                                                                                                                                                                                                                                                                                                                                                                                               |
| 22.3                                                                                    |                                                                                                                                                                            | At S 102nd Street cross over and pick up the River Trail.                                                                                                                                                                | 2.1 mi                                                                                                                                                                                                                                                                                                                                                                                                                                                                                                                                                                                                                                                                                                                                                                                                                                                                                                                                                                                                                                                                                                                                                                                                                                                                                                                                                                                                                                                                                                                                                                                                                                                                                                                                                                                                                                                                                                                               |
| 24.4                                                                                    |                                                                                                                                                                            | At 42nd Avenue exit trail and cross bridge to <i>Tukwila Community Center</i> .                                                                                                                                          |                                                                                                                                                                                                                                                                                                                                                                                                                                                                                                                                                                                                                                                                                                                                                                                                                                                                                                                                                                                                                                                                                                                                                                                                                                                                                                                                                                                                                                                                                                                                                                                                                                                                                                                                                                                                                                                                                                                                      |
|                                                                                         | 0.0<br>2.1<br>3.1<br>3.7<br>4.0<br>4.5<br>4.8<br>7.3<br>8.0<br>8.7<br>10.5<br>12.2<br>13.9<br>15.7<br>16.4<br>17.1<br>19.6<br>19.8<br>19.9<br>20.4<br>20.7<br>21.3<br>22.3 | 0.0 (Exit<br>2.1<br>3.1 BR<br>3.7 L<br>4.0 BR<br>4.5 R<br>4.8 R<br>7.3<br>8.0 L<br>8.7 R<br>10.5<br>12.2<br>12.2<br>13.9<br>15.7 L<br>16.4<br>17.1<br>19.6 L<br>19.8 R<br>19.9 L<br>20.4 BL<br>20.7 R<br>21.3 BL<br>22.3 | <ul> <li>0.0 Depart <i>Tukwila Community Center</i> on River Bike Trail going north. (Exit center left, cross bridge then drop down to river and pick up trail going north.)</li> <li>2.1 Exit trail at S 102nd Street and continue north on W Marginal Place S.</li> <li>3.7 L Just before draw bridge, bear left on Dallas Avenue S.</li> <li>4.0 BR 10th Avenue S (continues to left as S Kenyon Street).</li> <li>4.5 R 5th Avenue S, then left on S Holden Street.</li> <li>4.8 R At W Marginal Way S (Hwy 99), pick up Duwamish Trail going north. At trail end continue single file <i>cautiously</i> on W Marginal Way SW.</li> <li>8.0 L At <i>West Seattle Bridge</i> go left on bike trail along Spokane Street.</li> <li>8.7 R Continue on bike trail along Harbor Avenue SW.</li> <li>10.5 Bike trail continues along Alki Avenue SW.</li> <li>12.2 Alki Bakery - Statue of Liberty - midway ride stop - restrooms.</li> <li>13.9 Bike trail continues along Harbor Avenue SE.</li> <li>15.7 L Bike trail along Spokane Street.</li> <li>16.4 At West Seattle Bridge go right and follow bike signs to Duwamish Trail. Along W Marginal Way SW use caution and ride single file.</li> <li>17.1 Cross to left side of the street and pick up the Duwamish Trail going south.</li> <li>19.8 R 5th Avenue S.</li> <li>20.7 R 14th Avenue S.</li> <li>21.7 R 10th Avenue S.</li> <li>22.7 R 14th Avenue S.</li> <li>23.7 L Bike trail along Arenue S.</li> <li>24.8 B Stone Street.</li> <li>25.7 L Bike trail along Spokane Street.</li> <li>26.9 L S Kenyon Street (continues right as 10th Avenue S).</li> <li>27.9 L S Kenyon Street (continues right as 10th Avenue S).</li> <li>28.9 L At Hwy 99 and continue on W Marginal Place S.</li> <li>20.7 R 14th Avenue S.</li> <li>21.3 BL At Hwy 99 and continue on W Marginal Place S.</li> <li>22.3 At S 102nd Street cross over and pick up the River Trail.</li> </ul> |