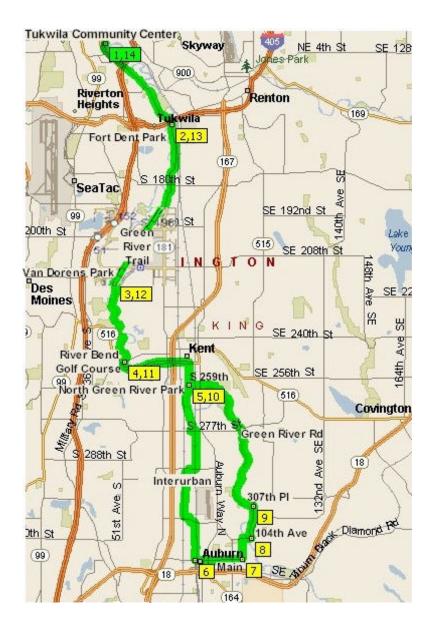

## Tukwila - Auburn 42 miles

|           | Mile        |   | Instruction                                                         | For    |
|-----------|-------------|---|---------------------------------------------------------------------|--------|
| 1         | 0.0         |   | Depart Tukwila Community Center south on Green River Trail.         | 3.5 mi |
|           |             |   | Trail stays mostly along river away from <b>Interurban Avenue</b> . |        |
| 2         | 3.5         |   | Pass Fort Dent Park.                                                | 2.7 mi |
|           | 6.2         | L | Cross bridge over river and continue (near <i>Home Depot</i> ).     | 3.8 mi |
| 3         | 10.0        |   | Van Dorens Park.                                                    | 2.2 mi |
| 4         | 12.2        |   | Cross under <b>Meeker Street</b> at <b>Riverbend Golf Course</b> .  | 3.0 mi |
| 5         | <b>15.2</b> | R | Interurban Trail going south (south goes over trail bridge).        | 4.0 mi |
| 6         | 19.2        | L | Main Street in Auburn.                                              | 1.4 mi |
| 7         | 20.6        | L | R Street SE, right on 8th Street (SE 320th Street).                 | 0.7 mi |
| 8         | 21.3        | L | 104th Avenue SE.                                                    | 0.8 mi |
| 9         | 22.1        | L | SE 307th Place (continues as Green River Road SE and S 259th).      | 4.2 mi |
| 10        | <b>26.3</b> | R | Return to <b>Green River Trail</b> going north.                     | 3.0 mi |
| 11        | 29.3        |   | Cross under <b>Meeker Street</b> at <b>Riverbend Golf Course</b> .  | 2.2 mi |
| 12        | 31.5        |   | Van Dorens Park.                                                    | 3.8 mi |
|           | <b>35.3</b> | L | Cross bridge over river and continue (near <i>Home Depot</i> ).     | 2.7 mi |
| <b>13</b> | 38.0        |   | Pass Fort Dent Park.                                                | 3.5 mi |
| 14        | 41.5        | R | Return to Tukwila Community Center.                                 |        |